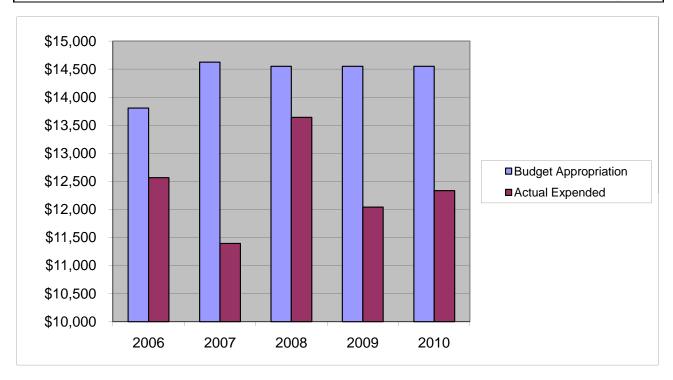

## PARKS & FORESTRY - SHADE TREE COMMISSION Other Expenses

|        | 2006           |                                                                       | 2007                                                                     |                                                                                                                                        | 2008                                                                                                                                                               |                                                                                                                                                                                                                             | 2009                                                                                                                                                                                                                       |                                                                                                                                                                                                                                                                                    | 2010                                                                                                                                                                                                                                                                                                                 |
|--------|----------------|-----------------------------------------------------------------------|--------------------------------------------------------------------------|----------------------------------------------------------------------------------------------------------------------------------------|--------------------------------------------------------------------------------------------------------------------------------------------------------------------|-----------------------------------------------------------------------------------------------------------------------------------------------------------------------------------------------------------------------------|----------------------------------------------------------------------------------------------------------------------------------------------------------------------------------------------------------------------------|------------------------------------------------------------------------------------------------------------------------------------------------------------------------------------------------------------------------------------------------------------------------------------|----------------------------------------------------------------------------------------------------------------------------------------------------------------------------------------------------------------------------------------------------------------------------------------------------------------------|
| \$     | 13,806.00      | \$                                                                    | 14,623.00                                                                | \$                                                                                                                                     | 14,550.00                                                                                                                                                          | \$                                                                                                                                                                                                                          | 14,550.00                                                                                                                                                                                                                  | \$                                                                                                                                                                                                                                                                                 | 14,550.00                                                                                                                                                                                                                                                                                                            |
| \$     | 12,566.38      | \$                                                                    | 11,394.80                                                                | \$                                                                                                                                     | 13,640.97                                                                                                                                                          | \$                                                                                                                                                                                                                          | 12,039.59                                                                                                                                                                                                                  | \$                                                                                                                                                                                                                                                                                 | 12,333.73                                                                                                                                                                                                                                                                                                            |
| \$     | 1,239.62       | \$                                                                    | 3,228.20                                                                 | \$                                                                                                                                     | 909.03                                                                                                                                                             | \$                                                                                                                                                                                                                          | 2,510.41                                                                                                                                                                                                                   | \$                                                                                                                                                                                                                                                                                 | 2,216.27                                                                                                                                                                                                                                                                                                             |
|        | 91.0%          |                                                                       | 77.9%                                                                    |                                                                                                                                        | 93.8%                                                                                                                                                              |                                                                                                                                                                                                                             | 82.7%                                                                                                                                                                                                                      |                                                                                                                                                                                                                                                                                    | 84.8%                                                                                                                                                                                                                                                                                                                |
| \$     | 98,126,692     | \$                                                                    | 102,912,559                                                              | \$                                                                                                                                     | 107,848,203                                                                                                                                                        | \$                                                                                                                                                                                                                          | 107,667,916                                                                                                                                                                                                                | \$1                                                                                                                                                                                                                                                                                | 108,900,890                                                                                                                                                                                                                                                                                                          |
|        | 0.01%          |                                                                       | 0.01%                                                                    |                                                                                                                                        | 0.01%                                                                                                                                                              |                                                                                                                                                                                                                             | 0.01%                                                                                                                                                                                                                      |                                                                                                                                                                                                                                                                                    | 0.01%                                                                                                                                                                                                                                                                                                                |
| Budget | Appropriation: |                                                                       |                                                                          |                                                                                                                                        |                                                                                                                                                                    |                                                                                                                                                                                                                             |                                                                                                                                                                                                                            | \$                                                                                                                                                                                                                                                                                 | 14,415.80                                                                                                                                                                                                                                                                                                            |
| Budget | Expended:      |                                                                       |                                                                          |                                                                                                                                        |                                                                                                                                                                    |                                                                                                                                                                                                                             |                                                                                                                                                                                                                            | \$                                                                                                                                                                                                                                                                                 | 12,395.09<br>2,020.71                                                                                                                                                                                                                                                                                                |
|        | \$<br>\$       | \$ 13,806.00<br>\$ 12,566.38<br>\$ 1,239.62<br>91.0%<br>\$ 98,126,692 | \$ 13,806.00 \$ 12,566.38 \$ \$ 1,239.62 \$ 91.0% \$ 98,126,692 \$ 0.01% | \$ 13,806.00 \$ 14,623.00 \$ 12,566.38 \$ 11,394.80 \$ 1,239.62 \$ 3,228.20 \$ 91.0% 77.9% \$ 98,126,692 \$ 102,912,559 \$ 0.01% 0.01% | \$ 13,806.00 \$ 14,623.00 \$ \$ 12,566.38 \$ 11,394.80 \$ \$ \$ 1,239.62 \$ 3,228.20 \$ \$ 91.0% 77.9% \$ 98,126,692 \$ 102,912,559 \$ 0.01% Budget Appropriation: | \$ 13,806.00 \$ 14,623.00 \$ 14,550.00 \$ 12,566.38 \$ 11,394.80 \$ 13,640.97 \$ 1,239.62 \$ 3,228.20 \$ 909.03 \$ 91.0% 77.9% 93.8% \$ 98,126,692 \$ 102,912,559 \$ 107,848,203 \$ 0.01% 0.01% 0.01% Budget Appropriation: | \$ 13,806.00 \$ 14,623.00 \$ 14,550.00 \$ \$ 12,566.38 \$ 11,394.80 \$ 13,640.97 \$ \$ 1,239.62 \$ 3,228.20 \$ 909.03 \$ \$ 91.0% 77.9% 93.8% \$ 98,126,692 \$ 102,912,559 \$ 107,848,203 \$ 0.01% 0.01% \$ 0.01% \$ 0.01% | \$ 13,806.00 \$ 14,623.00 \$ 14,550.00 \$ 14,550.00 \$ 12,566.38 \$ 11,394.80 \$ 13,640.97 \$ 12,039.59 \$ 1,239.62 \$ 3,228.20 \$ 909.03 \$ 2,510.41 \$ 91.0% 77.9% 93.8% 82.7% \$ 98,126,692 \$ 102,912,559 \$ 107,848,203 \$ 107,667,916 \$ 0.01% 0.01% 0.01% \$ 0.01% \$ 0.01% | \$ 13,806.00 \$ 14,623.00 \$ 14,550.00 \$ 14,550.00 \$ \$ 12,039.59 \$ \$ 12,566.38 \$ 11,394.80 \$ 13,640.97 \$ 12,039.59 \$ \$ \$ 1,239.62 \$ 3,228.20 \$ 909.03 \$ 2,510.41 \$ \$ 91.0% 77.9% 93.8% 82.7% \$ 98,126,692 \$ 102,912,559 \$ 107,848,203 \$ 107,667,916 \$ \$ 0.01% 0.01% \$ 0.01% \$ 0.01% \$ 0.01% |