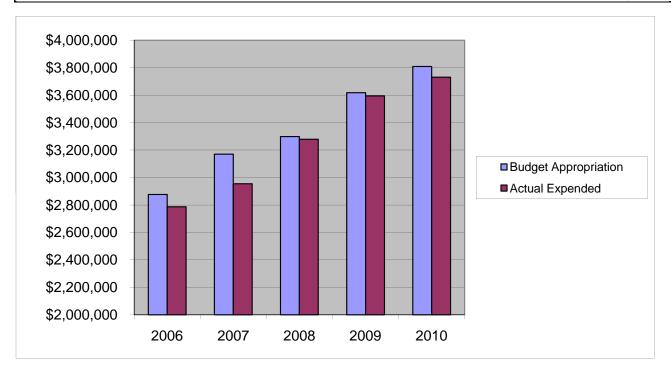

## SHERIFF'S OFFICE Salaries & Wages (includes both Regulatory & Judicial Salaries)

|                                        |      | 2006             | 2007               | 2008               | 2009            | 2010                            |
|----------------------------------------|------|------------------|--------------------|--------------------|-----------------|---------------------------------|
| Budget Appropriation                   | \$   | 2,876,725.00     | \$<br>3,170,028.00 | \$<br>3,298,907.00 | \$ 3,617,239.00 | \$ 3,809,448.00                 |
| Actual Expended                        | \$   | 2,786,295.71     | \$<br>2,954,538.97 | \$<br>3,278,755.89 | \$ 3,593,905.83 | \$ 3,730,566.68                 |
| Difference (App Exp.)                  | \$   | 90,429.29        | \$<br>215,489.03   | \$<br>20,151.11    | \$ 23,333.17    | \$ 78,881.32                    |
| % Expended                             |      | 96.9%            | 93.2%              | 99.4%              | 99.4%           | 97.9%                           |
| Total Budget Approp.                   | \$   | 98,126,692       | \$<br>102,912,559  | \$<br>107,848,203  | \$ 107,667,916  | \$108,900,890                   |
| % of Total Budget Approp.              |      | 2.93%            | 3.08%              | 3.06%              | 3.36%           | 3.50%                           |
| Five Year Average (Mean) B             | udge | t Appropriation: |                    |                    |                 | \$ 3,354,469.40                 |
| Five Year Average (Mean) B Difference: | udge | t Expended:      |                    |                    |                 | \$ 3,268,812.62<br>\$ 85,656.78 |