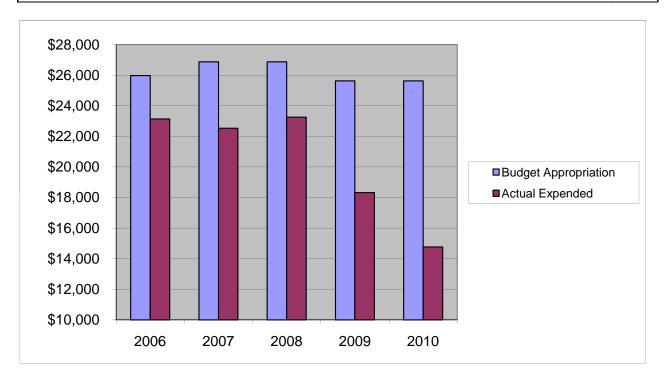

## WEIGHTS & MEASURES Other Expenses

|                             |          | 2006         |      | 2007        |     | 2008       | 2009              | 2010              |
|-----------------------------|----------|--------------|------|-------------|-----|------------|-------------------|-------------------|
| Budget Appropriation        | \$       | 25,975.00    | \$   | 26,875.00   | \$  | 26,875.00  | \$<br>25,625.00   | \$<br>25,625.00   |
| Actual Expended             | \$       | 23,138.91    | \$   | 22,532.69   | \$  | 23,250.97  | \$<br>18,323.16   | \$<br>14,767.97   |
| Difference (App Exp.)       | \$       | 2,836.09     | \$   | 4,342.31    | \$  | 3,624.03   | \$<br>7,301.84    | \$<br>10,857.03   |
| % Expended                  |          | 89.1%        |      | 83.8%       |     | 86.5%      | 71.5%             | 57.6%             |
| Total Budget Approp.        | \$       | 98,126,692   | \$ ^ | 102,912,559 | \$1 | 07,848,203 | \$<br>107,667,916 | \$<br>108,900,890 |
| % of Total Budget Approp.   |          | 0.03%        |      | 0.03%       |     | 0.02%      | 0.02%             | 0.02%             |
| Five Year Average (Mean) Bu | ıdget Ap | propriation: |      |             |     |            |                   | \$<br>26,195.00   |
| Five Year Average (Mean) Bu | ıdget Ex | pended:      |      |             |     |            |                   | \$<br>20,402.74   |
| Difference:                 |          |              |      |             |     |            |                   | \$<br>5,792.26    |