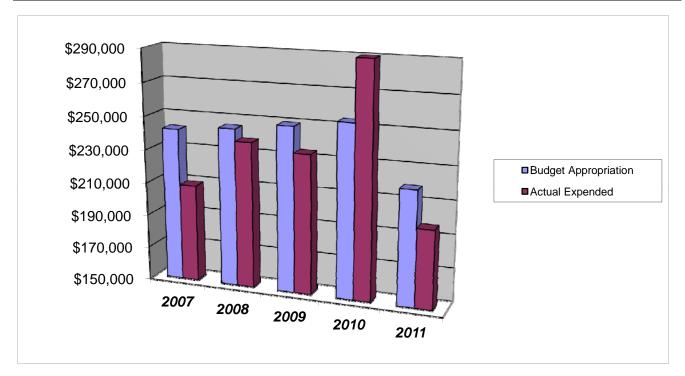

## **COUNTY MEDICAL EXAMINER**

Other Expenses\*

\* Includes salary and wage amounts from 2007 through 2010. Morris County shared service as of 1/1/11

|                              |         | 2007         | 2008              | 2009              | 2010              |    | 2011          |
|------------------------------|---------|--------------|-------------------|-------------------|-------------------|----|---------------|
|                              |         |              |                   |                   |                   |    |               |
| Budget Appropriation         | \$      | 242,180.00   | \$<br>245,090.00  | \$<br>249,249.00  | \$<br>253,821.00  | \$ | 218,763.00    |
| Actual Expended              | \$      | 208,708.46   | \$<br>237,869.38  | \$<br>233,810.88  | \$<br>289,873.76  | \$ | 196,782.44    |
| Difference (App Exp.)        | \$      | 33,471.54    | \$<br>7,220.62    | \$<br>15,438.12   | \$<br>(36,052.76) | \$ | 21,980.56     |
| % Expended                   |         | 86.2%        | 97.1%             | 93.8%             | 114.2%            |    | 90.0%         |
| Total Budget Approp.         | \$      | 102,912,559  | \$<br>107,848,203 | \$<br>107,667,916 | \$<br>108,900,890 | 9  | \$108,600,607 |
| % of Total Budget Approp.    |         | 0.24%        | 0.23%             | 0.23%             | 0.23%             |    | 0.20%         |
| Five Year Average (Mean) Bud | dget Ap | propriation: |                   |                   |                   | \$ | 241,820.60    |
| Five Year Average (Mean) Bud | dget Ex | pended:      |                   |                   |                   | \$ | 233,408.98    |
| Difference:                  | -       | -            |                   |                   |                   | \$ | 8,411.62      |