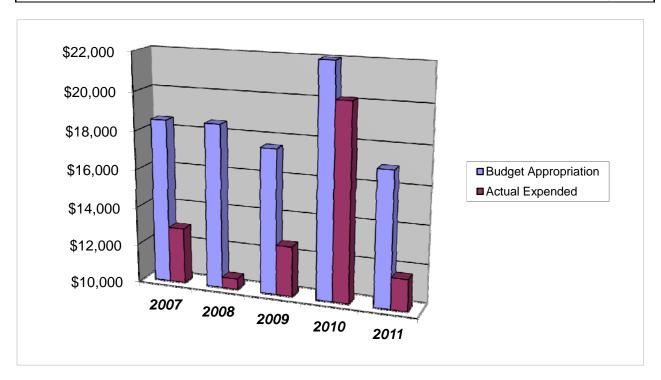

## PURCHASING DEPARTMENT Other Expenses

|                             |       | 2007           | 2008              | 2009              | 2010              | 2011              |
|-----------------------------|-------|----------------|-------------------|-------------------|-------------------|-------------------|
| Budget Appropriation        | \$    | 18,540.00      | \$<br>18,540.00   | \$<br>17,540.00   | \$<br>22,000.00   | \$<br>17,000.00   |
| Actual Expended             | \$    | 12,899.96      | \$<br>10,554.42   | \$<br>12,602.26   | \$<br>20,141.80   | \$<br>11,641.94   |
| Difference (App Exp.)       | \$    | 5,640.04       | \$<br>7,985.58    | \$<br>4,937.74    | \$<br>1,858.20    | \$<br>5,358.06    |
| % Expended                  |       | 69.6%          | 56.9%             | 71.8%             | 91.6%             | 68.5%             |
| Total Budget Approp.        | \$    | 102,912,559    | \$<br>107,848,203 | \$<br>107,667,916 | \$<br>108,900,890 | \$<br>108,600,607 |
| % of Total Budget Approp.   |       | 0.02%          | 0.02%             | 0.02%             | 0.02%             | 0.02%             |
| Five Year Average (Mean) Bo | udget | Appropriation: |                   |                   |                   | \$<br>18,724.00   |
| Five Year Average (Mean) B  | udget | Expended:      |                   |                   |                   | \$<br>13,568.08   |
| Difference:                 |       |                |                   |                   |                   | \$<br>5,155.92    |