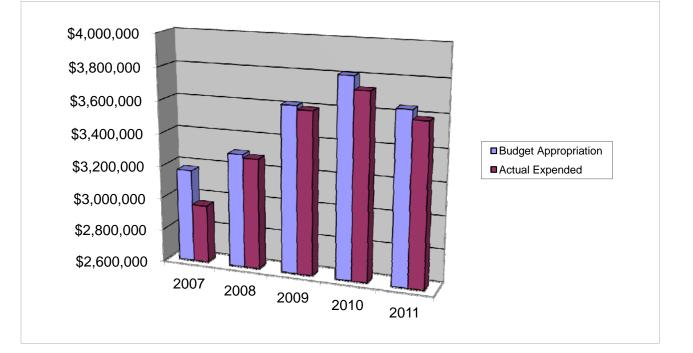

## SHERIFF'S OFFICE Salaries & Wages (includes both Regulatory & Judicial Salaries)

|                            |      | 2007             |    | 2008         |    | 2009         | 2010           |   | 2011            |  |
|----------------------------|------|------------------|----|--------------|----|--------------|----------------|---|-----------------|--|
|                            |      |                  |    |              |    |              |                |   |                 |  |
| Budget Appropriation       | \$   | 3,170,028.00     | \$ | 3,298,907.00 | \$ | 3,617,239.00 | \$ 3,809,448.0 | 0 | \$ 3,643,044.00 |  |
| Actual Expended            | \$   | 2,954,538.97     | \$ | 3,278,755.89 | \$ | 3,593,905.83 | \$ 3,730,566.6 | 8 | \$ 3,586,498.95 |  |
| Difference (App Exp.)      | \$   | 215,489.03       | \$ | 20,151.11    | \$ | 23,333.17    | \$ 78,881.3    | 2 | \$ 56,545.05    |  |
| % Expended                 |      | 93.2%            |    | 99.4%        |    | 99.4%        | 97.9           | % | 98.4%           |  |
| Total Budget Approp.       | \$   | 102,912,559      | \$ | 107,848,203  | \$ | 107,667,916  | \$108,900,89   | 0 | \$108,600,607   |  |
| % of Total Budget Approp.  |      | 3.08%            |    | 3.06%        |    | 3.36%        | 3.50           | % | 3.35%           |  |
| Five Year Average (Mean) B | udge | t Appropriation: |    |              |    |              |                |   | \$ 3,507,733.20 |  |
| Five Year Average (Mean) B | udge | t Expended:      |    |              |    |              |                | : | \$ 3,428,853.26 |  |
| Difference:                | -    |                  |    |              |    |              |                |   | \$ 78,879.94    |  |