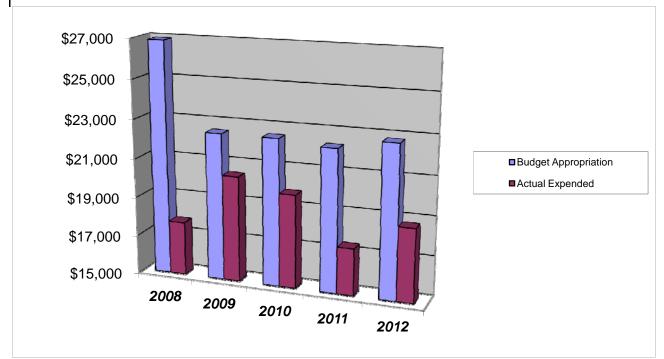

## BOARD OF CHOSEN FREEHOLDERS Other Expenses - Misc. O.E.

|                                            |         | 2008          |    | 2009        | 2010              | 2011              |          | 2012                  |
|--------------------------------------------|---------|---------------|----|-------------|-------------------|-------------------|----------|-----------------------|
| Budget Appropriation                       | \$      | 26,900.00     | \$ | 22,500.00   | \$<br>22,500.00   | \$<br>22,260.00   | \$       | 22,760.00             |
| Actual Expended                            | \$      | 17,722.54     | \$ | 20,408.64   | \$<br>19,754.33   | \$<br>17,381.40   | \$       | 18,730.73             |
| Difference (App Exp.)                      | \$      | 9,177.46      | \$ | 2,091.36    | \$<br>2,745.67    | \$<br>4,878.60    | \$       | 4,029.27              |
| % Expended                                 |         | 65.9%         |    | 90.7%       | 87.8%             | 78.1%             |          | 82.3%                 |
| Total Budget Approp                        | \$ ^    | 107,848,203   | \$ | 107,667,916 | \$<br>108,900,890 | \$<br>108,600,607 | \$       | 107,608,250           |
| % of Total Budget Approp.                  |         | 0.02%         | 1  | 0.02%       | 0.02%             | 0.02%             |          | 0.02%                 |
| Five Year Average (Mean) Bu                | ıdget A | ppropriation: |    |             |                   |                   | \$       | 23,384.00             |
| Five Year Average (Mean) Bu<br>Difference: | idget E | xpended:      |    |             |                   |                   | \$<br>\$ | 18,799.53<br>4,584.47 |