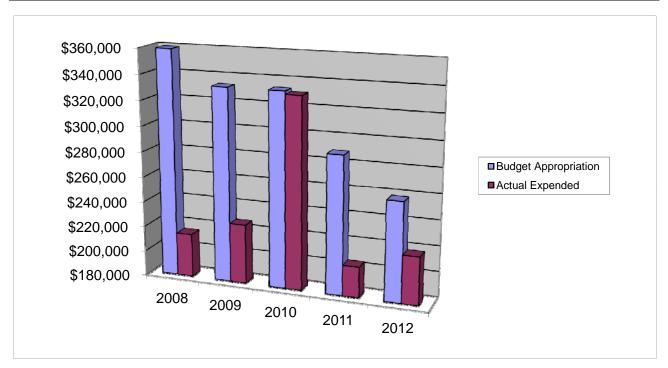

## BOARD OF ELECTIONS Other Expenses

|                                            |         | 2008           | 2009          | 2010              | 2011             |          | 2012                    |
|--------------------------------------------|---------|----------------|---------------|-------------------|------------------|----------|-------------------------|
| Budget Appropriation                       | \$      | 359,160.00     | \$ 332,720.00 | \$<br>332,720.00  | \$<br>288,630.00 | \$       | 257,830.00              |
| Actual Expended                            | \$      | 214,083.29     | \$ 226,596.23 | <br>330,210.41    | \$<br>204,091.67 | \$       | 217,500.94              |
| Difference (App Exp.)                      | \$      | 145,076.71     | \$ 106,123.77 | \$<br>2,509.59    | \$<br>84,538.33  | \$       | 40,329.06               |
| % Expended                                 |         | 59.6%          | 68.1%         | 99.2%             | 70.7%            |          | 84.4%                   |
| Total Budget Approp                        | \$      | 107,848,203    | \$107,667,916 | \$<br>108,900,890 | \$108,600,607    | \$       | 107,608,250             |
| % of Total Budget Approp.                  |         | 0.33%          | 0.31%         | 0.31%             | 0.27%            |          | 0.24%                   |
| Five Year Average (Mean) Bu                | ıdget A | Appropriation: |               |                   |                  | \$       | 314,212.00              |
| Five Year Average (Mean) Bu<br>Difference: | udget E | Expended:      |               |                   |                  | \$<br>\$ | 238,496.51<br>75,715.49 |