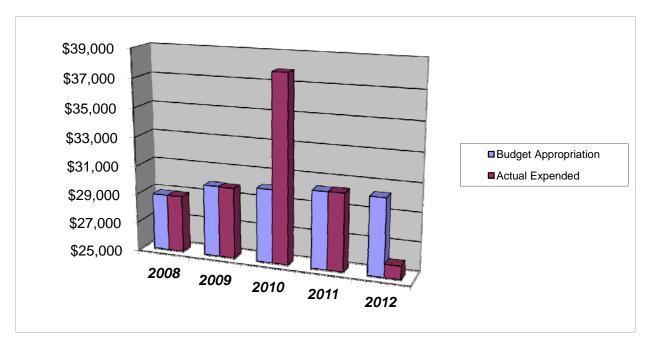

## LIGHTING OF HIGHWAYS & BRIDGES

|                                           |         | 2008           |    | 2009        |    | 2010        | 2011              | 2012              |
|-------------------------------------------|---------|----------------|----|-------------|----|-------------|-------------------|-------------------|
| Budget Appropriation                      | \$      | 28,900.00      | \$ | 29,900.00   | \$ | 30,065.00   | \$<br>30,310.00   | \$<br>30,310.00   |
| Actual Expended                           | \$      | 28,900.00      | \$ | 29,870.00   | \$ | 37,862.90   | \$<br>30,333.37   | \$<br>25,900.00   |
| Difference (App Exp.)                     | \$      | -              | \$ | 30.00       | \$ | (7,797.90)  | \$<br>(23.37)     | \$<br>4,410.00    |
| % Expended                                |         | 100.0%         |    | 99.9%       |    | 125.9%      | 100.1%            | 85.5%             |
| Total Budget Approp                       | \$      | 107,848,203    | \$ | 107,667,916 | \$ | 108,900,890 | \$<br>108,600,607 | \$<br>107,608,250 |
| % of Total Budget Approp.                 |         | 0.03%          |    | 0.03%       |    | 0.03%       | 0.03%             | 0.03%             |
| Five Year Average (Mean) Bu               | udget . | Appropriation: |    |             |    |             |                   | \$<br>29,897.00   |
| Five Year Average (Mean) Budget Expended: |         |                |    |             |    |             | \$<br>30,573.25   |                   |
| Difference:                               |         |                |    |             |    |             |                   | \$<br>(676.25)    |