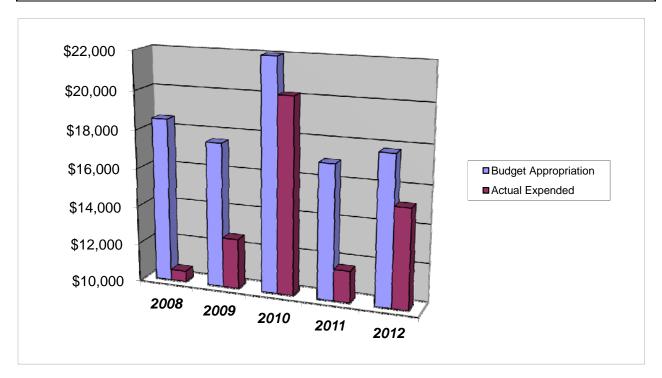

## PURCHASING DEPARTMENT Other Expenses

|                            |       | 2008           | 2009              | 2010              | 2011              | 2012              |
|----------------------------|-------|----------------|-------------------|-------------------|-------------------|-------------------|
| Budget Appropriation       | \$    | 18,540.00      | \$<br>17,540.00   | \$<br>22,000.00   | \$<br>17,000.00   | \$<br>17,750.00   |
| Actual Expended            | \$    | 10,554.42      | \$<br>12,602.26   | \$<br>20,141.80   | \$<br>11,641.94   | \$<br>15,157.45   |
| Difference (App Exp.)      | \$    | 7,985.58       | \$<br>4,937.74    | \$<br>1,858.20    | \$<br>5,358.06    | \$<br>2,592.55    |
| % Expended                 |       | 56.9%          | 71.8%             | 91.6%             | 68.5%             | 85.4%             |
| Total Budget Approp        | \$    | 107,848,203    | \$<br>107,667,916 | \$<br>108,900,890 | \$<br>108,600,607 | \$<br>107,608,250 |
| % of Total Budget Approp.  |       | 0.02%          | 0.02%             | 0.02%             | 0.02%             | 0.02%             |
| Five Year Average (Mean) B | udget | Appropriation: |                   |                   |                   | \$<br>18,566.00   |
| Five Year Average (Mean) B | udget | Expended:      |                   |                   |                   | \$<br>14,019.57   |
| Difference:                |       |                |                   |                   |                   | \$<br>4,546.43    |