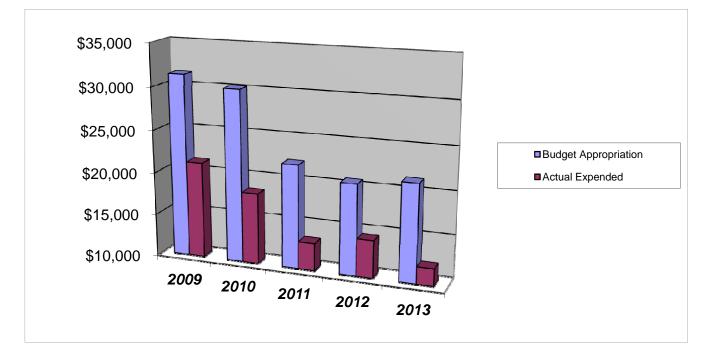

## CLERK OF THE BOARD Other Expenses

|                             |        | 2009           | 2010              | 2011              | 2012              | 2013             |
|-----------------------------|--------|----------------|-------------------|-------------------|-------------------|------------------|
|                             |        |                |                   |                   |                   |                  |
| Budget Appropriation        | \$     | 31,452.00      | \$<br>30,150.00   | \$<br>22,150.00   | \$<br>20,650.00   | \$<br>21,400.00  |
| Actual Expended             | \$     | 21,289.16      | \$<br>18,308.26   | \$<br>13,254.10   | \$<br>14,404.13   | \$<br>11,987.51  |
| Difference (App Exp.)       | \$     | 10,162.84      | \$<br>11,841.74   | \$<br>8,895.90    | \$<br>6,245.87    | \$<br>9,412.49   |
| % Expended                  |        | 67.7%          | 60.7%             | 59.8%             | 69.8%             | 56.0%            |
| Total Budget Approp         | \$     | 107,667,916    | \$<br>108,900,890 | \$<br>108,600,607 | \$<br>107,608,250 | \$<br>99,439,305 |
| % of Total Budget Approp.   |        | 0.03%          | 0.03%             | 0.02%             | 0.02%             | 0.02%            |
| Five Year Average (Mean) Bu | dget / | Appropriation: |                   |                   |                   | \$<br>25,160.40  |
| Five Year Average (Mean) Bu |        |                |                   |                   |                   | \$<br>15,848.63  |
| Difference:                 | -      | -              |                   |                   |                   | \$<br>9,311.77   |