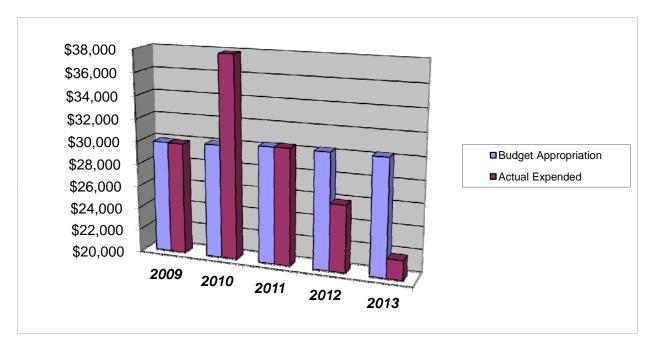

## LIGHTING OF HIGHWAYS & BRIDGES

|                                           |       | 2009           |    | 2010        |    | 2011        | 2012              | 2013             |
|-------------------------------------------|-------|----------------|----|-------------|----|-------------|-------------------|------------------|
| Budget Appropriation                      | \$    | 29,900.00      | \$ | 30,065.00   | \$ | 30,310.00   | \$<br>30,310.00   | \$<br>30,310.00  |
| Actual Expended                           | \$    | 29,870.00      | \$ | 37,862.90   | \$ | 30,333.37   | \$<br>25,900.00   | \$<br>21,723.62  |
| Difference (App Exp.)                     | \$    | 30.00          | \$ | (7,797.90)  | \$ | (23.37)     | \$<br>4,410.00    | \$<br>8,586.38   |
| % Expended                                |       | 99.9%          |    | 125.9%      |    | 100.1%      | 85.5%             | 71.7%            |
| Total Budget Approp                       | \$    | 107,667,916    | \$ | 108,900,890 | \$ | 108,600,607 | \$<br>107,608,250 | \$<br>99,439,305 |
| % of Total Budget Approp.                 |       | 0.03%          |    | 0.03%       |    | 0.03%       | 0.03%             | 0.03%            |
| Five Year Average (Mean) Bu               | ıdget | Appropriation: |    |             |    |             |                   | \$<br>30,179.00  |
| Five Year Average (Mean) Budget Expended: |       |                |    |             |    |             | \$<br>29,137.98   |                  |
| Difference:                               |       |                |    |             |    |             |                   | \$<br>1,041.02   |