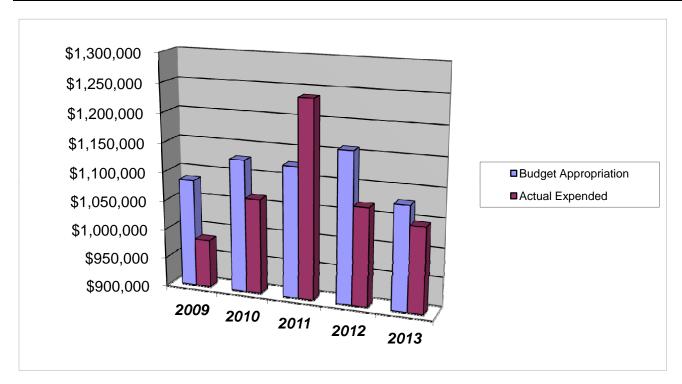

## OTHER INSURANCE PREMIUMS

|                            | 2009               |    | 2010         |    | 2011         |    | 2012         |    | 2013         |
|----------------------------|--------------------|----|--------------|----|--------------|----|--------------|----|--------------|
|                            | <u> </u>           |    |              | _  |              | •  |              | •  |              |
| Budget Appropriation       | \$1,085,000.00     | \$ | 1,127,217.00 |    | 1,124,748.00 |    | 1,158,490.00 |    | 1,078,520.00 |
| Actual Expended            | \$ 982,615.33      | \$ | 1,062,949.46 | \$ | 1,237,372.50 | \$ | 1,068,005.47 | \$ | 1,045,966.00 |
| Difference (App Exp.)      | \$ 102,384.67      | \$ | 64,267.54    | \$ | (112,624.50) | \$ | 90,484.53    | \$ | 32,554.00    |
| 0/ 5                       | 00.00/             |    | 04.00/       |    | 440.00/      |    | 00.00/       |    | 07.00/       |
| % Expended                 | 90.6%              | —  | 94.3%        |    | 110.0%       |    | 92.2%        |    | 97.0%        |
| Total Budget Approp        | \$ 107,667,916     | \$ | 108,900,890  | \$ | 108,600,607  | \$ | 107,608,250  | \$ | 99,439,305   |
| % of Total Budget Approp.  | 1.01%              | _  | 1.04%        |    | 1.04%        |    | 1.08%        |    | 1.08%        |
| Five Year Average (Mean) B | udget Appropriatio | n: |              |    |              |    |              | \$ | 1,114,795.00 |
| Five Year Average (Mean) B |                    |    |              |    |              |    |              | \$ | 1,079,381.75 |
| Difference:                |                    |    |              |    |              |    |              | \$ | 35,413.25    |