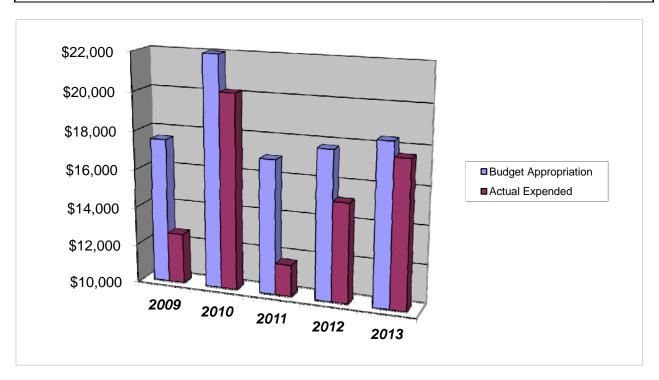

## PURCHASING DEPARTMENT Other Expenses

|                             |       | 2009           | 2010              | 2011              | 2012              | 2013             |
|-----------------------------|-------|----------------|-------------------|-------------------|-------------------|------------------|
| Budget Appropriation        | \$    | 17,540.00      | \$<br>22,000.00   | \$<br>17,000.00   | \$<br>17,750.00   | \$<br>18,380.00  |
| Actual Expended             | \$    | 12,602.26      | \$<br>20,141.80   | \$<br>11,641.94   | \$<br>15,157.45   | \$<br>17,617.71  |
| Difference (App Exp.)       | \$    | 4,937.74       | \$<br>1,858.20    | \$<br>5,358.06    | \$<br>2,592.55    | \$<br>762.29     |
| % Expended                  |       | 71.8%          | 91.6%             | 68.5%             | 85.4%             | 95.9%            |
| Total Budget Approp         | \$    | 107,667,916    | \$<br>108,900,890 | \$<br>108,600,607 | \$<br>107,608,250 | \$<br>99,439,305 |
| % of Total Budget Approp.   |       | 0.02%          | 0.02%             | 0.02%             | 0.02%             | 0.02%            |
| Five Year Average (Mean) Bo | udget | Appropriation: |                   |                   |                   | \$<br>18,534.00  |
| Five Year Average (Mean) B  | udget | Expended:      |                   |                   |                   | \$<br>15,432.23  |
| Difference:                 |       |                |                   |                   |                   | \$<br>3,101.77   |