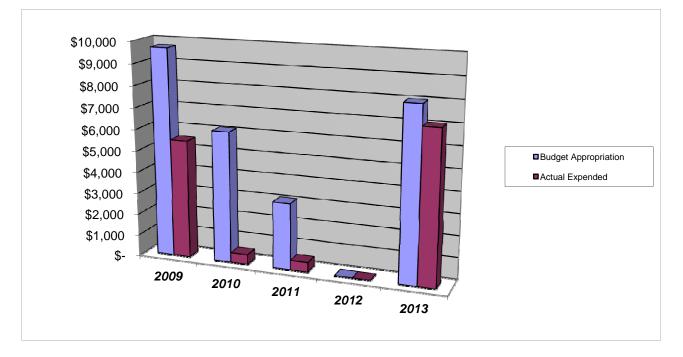

## RISK MANAGEMENT Other Expenses

|                            |          | 2009             |    | 2010        | 2011              | 2012              | 2013             |
|----------------------------|----------|------------------|----|-------------|-------------------|-------------------|------------------|
|                            | <b>—</b> |                  |    |             |                   |                   |                  |
| Budget Appropriation       | \$       | 9,695.00         | \$ | 6,100.00    | \$<br>3,100.00    | \$<br>-           | \$<br>8,000.00   |
| Actual Expended            | \$       | 5,521.81         | \$ | 450.00      | \$<br>450.00      | \$<br>-           | \$<br>7,047.00   |
| Difference (App Exp.)      | \$       | 4,173.19         | \$ | 5,650.00    | \$<br>2,650.00    | \$<br>-           | \$<br>953.00     |
| % Expended                 |          | 57.0%            |    | 7.4%        | 14.5%             |                   | 88.1%            |
| Total Budget Approp        | \$       | 107,667,916      | \$ | 108,900,890 | \$<br>108,600,607 | \$<br>107,608,250 | \$<br>99,439,305 |
| % of Total Budget Approp.  |          | 0.01%            |    | 0.01%       | 0.00%             | 0.00%             | 0.01%            |
| Five Year Average (Mean) B | udge     | et Appropriation | n: |             |                   |                   | \$<br>5,379.00   |
| Five Year Average (Mean) B | udge     | et Expended:     |    |             |                   |                   | \$<br>2,693.76   |
| Difference:                | 0        | -                |    |             |                   |                   | \$<br>2,685.24   |