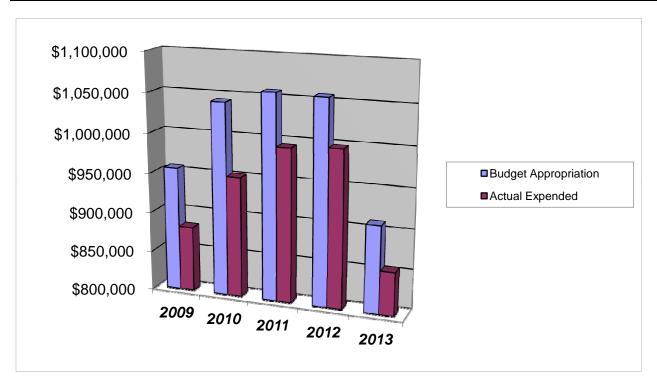

## WORKMEN'S COMPENSATION INSURANCE

|                                                                                                                                                                                                                                                                                                                                                                                                                                                                                                                                                                                                                                                                                                                                                                                                                                                                                                                                                                                                                                                                                                                                                                                                                                                                                                                                                                                                                                                                                                                                                                                                                                                                                                                                                                                                                                                                                                                                                                                                                                                                                                                                |      | 2009         |    | 2010          |    | 2011         |    | 2012         |    | 2013         |
|--------------------------------------------------------------------------------------------------------------------------------------------------------------------------------------------------------------------------------------------------------------------------------------------------------------------------------------------------------------------------------------------------------------------------------------------------------------------------------------------------------------------------------------------------------------------------------------------------------------------------------------------------------------------------------------------------------------------------------------------------------------------------------------------------------------------------------------------------------------------------------------------------------------------------------------------------------------------------------------------------------------------------------------------------------------------------------------------------------------------------------------------------------------------------------------------------------------------------------------------------------------------------------------------------------------------------------------------------------------------------------------------------------------------------------------------------------------------------------------------------------------------------------------------------------------------------------------------------------------------------------------------------------------------------------------------------------------------------------------------------------------------------------------------------------------------------------------------------------------------------------------------------------------------------------------------------------------------------------------------------------------------------------------------------------------------------------------------------------------------------------|------|--------------|----|---------------|----|--------------|----|--------------|----|--------------|
|                                                                                                                                                                                                                                                                                                                                                                                                                                                                                                                                                                                                                                                                                                                                                                                                                                                                                                                                                                                                                                                                                                                                                                                                                                                                                                                                                                                                                                                                                                                                                                                                                                                                                                                                                                                                                                                                                                                                                                                                                                                                                                                                | I    |              | _  | 1.0.10.110.00 | _  | 1.055.50     | •  | 1.050.010.00 | •  | 200 000 00   |
| Budget Appropriation                                                                                                                                                                                                                                                                                                                                                                                                                                                                                                                                                                                                                                                                                                                                                                                                                                                                                                                                                                                                                                                                                                                                                                                                                                                                                                                                                                                                                                                                                                                                                                                                                                                                                                                                                                                                                                                                                                                                                                                                                                                                                                           | \$   | 955,992.00   | \$ | 1,042,410.00  | \$ | 1,057,722.00 | \$ | , ,          | \$ | 909,808.00   |
| Actual Expended                                                                                                                                                                                                                                                                                                                                                                                                                                                                                                                                                                                                                                                                                                                                                                                                                                                                                                                                                                                                                                                                                                                                                                                                                                                                                                                                                                                                                                                                                                                                                                                                                                                                                                                                                                                                                                                                                                                                                                                                                                                                                                                | \$   | 882,069.34   | \$ | 951,648.35    | \$ | 993,153.76   | \$ | 997,273.59   | \$ | 854,640.11   |
| T                                                                                                                                                                                                                                                                                                                                                                                                                                                                                                                                                                                                                                                                                                                                                                                                                                                                                                                                                                                                                                                                                                                                                                                                                                                                                                                                                                                                                                                                                                                                                                                                                                                                                                                                                                                                                                                                                                                                                                                                                                                                                                                              |      |              | _  |               |    |              |    |              |    | -            |
| Difference (App Exp.)                                                                                                                                                                                                                                                                                                                                                                                                                                                                                                                                                                                                                                                                                                                                                                                                                                                                                                                                                                                                                                                                                                                                                                                                                                                                                                                                                                                                                                                                                                                                                                                                                                                                                                                                                                                                                                                                                                                                                                                                                                                                                                          | \$   | 73,922.66    | \$ | 90,761.65     | \$ | 64,568.24    | \$ | 58,736.41    | \$ | 55,167.89    |
| - · ·                                                                                                                                                                                                                                                                                                                                                                                                                                                                                                                                                                                                                                                                                                                                                                                                                                                                                                                                                                                                                                                                                                                                                                                                                                                                                                                                                                                                                                                                                                                                                                                                                                                                                                                                                                                                                                                                                                                                                                                                                                                                                                                          |      |              |    |               |    |              |    |              |    |              |
| % Expended                                                                                                                                                                                                                                                                                                                                                                                                                                                                                                                                                                                                                                                                                                                                                                                                                                                                                                                                                                                                                                                                                                                                                                                                                                                                                                                                                                                                                                                                                                                                                                                                                                                                                                                                                                                                                                                                                                                                                                                                                                                                                                                     |      | 92.3%        |    | 91.3%         |    | 93.9%        |    | 94.4%        |    | 93.9%        |
| Total Budget Approp                                                                                                                                                                                                                                                                                                                                                                                                                                                                                                                                                                                                                                                                                                                                                                                                                                                                                                                                                                                                                                                                                                                                                                                                                                                                                                                                                                                                                                                                                                                                                                                                                                                                                                                                                                                                                                                                                                                                                                                                                                                                                                            | \$ ^ | 107,667,916  | \$ | 108,900,890   | \$ | 108,600,607  | \$ | 107,608,250  | \$ | 99,439,305   |
|                                                                                                                                                                                                                                                                                                                                                                                                                                                                                                                                                                                                                                                                                                                                                                                                                                                                                                                                                                                                                                                                                                                                                                                                                                                                                                                                                                                                                                                                                                                                                                                                                                                                                                                                                                                                                                                                                                                                                                                                                                                                                                                                |      |              |    | •             |    |              |    |              |    |              |
| % of Total Budget Approp.                                                                                                                                                                                                                                                                                                                                                                                                                                                                                                                                                                                                                                                                                                                                                                                                                                                                                                                                                                                                                                                                                                                                                                                                                                                                                                                                                                                                                                                                                                                                                                                                                                                                                                                                                                                                                                                                                                                                                                                                                                                                                                      |      | 0.89%        |    | 0.96%         |    | 0.97%        |    | 0.98%        |    | 0.91%        |
| [Fig. No. 20, August 10, August 1 | I .  |              |    |               |    |              |    |              | Φ  | 4 004 000 40 |
| Five Year Average (Mean) E                                                                                                                                                                                                                                                                                                                                                                                                                                                                                                                                                                                                                                                                                                                                                                                                                                                                                                                                                                                                                                                                                                                                                                                                                                                                                                                                                                                                                                                                                                                                                                                                                                                                                                                                                                                                                                                                                                                                                                                                                                                                                                     | •    |              |    | 1:            |    |              |    |              | \$ | 1,004,388.40 |
| Five Year Average (Mean) E                                                                                                                                                                                                                                                                                                                                                                                                                                                                                                                                                                                                                                                                                                                                                                                                                                                                                                                                                                                                                                                                                                                                                                                                                                                                                                                                                                                                                                                                                                                                                                                                                                                                                                                                                                                                                                                                                                                                                                                                                                                                                                     | 3ud( | get Expended | :  |               |    |              |    |              | \$ | 935,757.03   |
| Difference:                                                                                                                                                                                                                                                                                                                                                                                                                                                                                                                                                                                                                                                                                                                                                                                                                                                                                                                                                                                                                                                                                                                                                                                                                                                                                                                                                                                                                                                                                                                                                                                                                                                                                                                                                                                                                                                                                                                                                                                                                                                                                                                    |      |              |    |               |    |              |    |              | \$ | 68,631.37    |