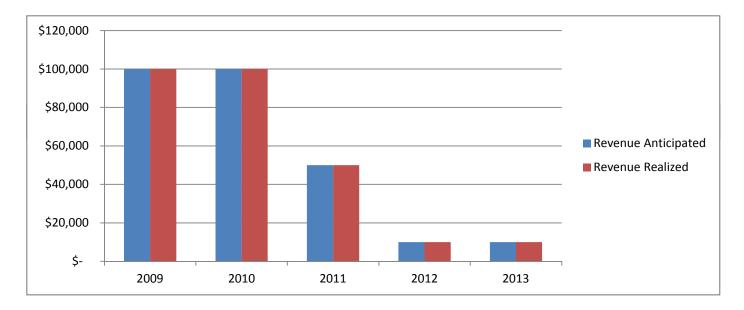

## (as Revenue)

|                                                      |      | 2009       |      | 2010        |      | 2011        |      | 2012       |           | 2013       |  |
|------------------------------------------------------|------|------------|------|-------------|------|-------------|------|------------|-----------|------------|--|
| Revenue Anticipated                                  | \$   | 100,000    | \$   | 100,000     | \$   | 50,000      | \$   | 10,000     | \$        | 10,000     |  |
| Revenue Realized                                     | \$   | 100,000    | \$   | 100,000     | \$   | ,           | \$   |            | \$        | 10,000     |  |
| Excess (Deficit)                                     | \$   | -          | \$   | -           | \$   | -           | \$   | -          | \$        | -          |  |
| % Collected                                          |      | 100.0%     |      | 100.0%      |      | 100.0%      |      | 100.0%     |           | 100.0%     |  |
| Total Budget Revenue                                 | \$ 1 | 07,667,916 | \$ ^ | 108,900,890 | \$ ^ | 108,600,607 | \$ 1 | 07,608,250 | \$ 9      | 99,439,305 |  |
| % of Total Budget Revenue                            |      | 0.09%      |      | 0.09%       |      | 0.05%       |      | 0.01%      |           | 0.01%      |  |
|                                                      |      |            |      |             |      |             |      |            |           |            |  |
| Five Year Average (Mean) Budget Revenue Anticipated: |      |            |      |             |      |             |      | \$         | 54,000.00 |            |  |
| Five Year Average (Mean) Budget Revenue Realized:    |      |            |      |             |      |             |      | \$         | 54.000.00 |            |  |