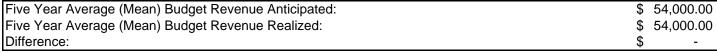

## (as Revenue)

|                                                      |      | 2009       |      | 2010        |      | 2011        |      | 2012       |           | 2013       |  |
|------------------------------------------------------|------|------------|------|-------------|------|-------------|------|------------|-----------|------------|--|
| Revenue Anticipated                                  | \$   | 100,000    | \$   | 100,000     | \$   | 50,000      | \$   | 10,000     | \$        | 10,000     |  |
| Revenue Realized                                     | \$   | 100,000    | \$   | 100,000     | \$   | ,           | \$   |            | \$        | 10,000     |  |
| Excess (Deficit)                                     | \$   | -          | \$   | -           | \$   | -           | \$   | -          | \$        | -          |  |
| % Collected                                          |      | 100.0%     |      | 100.0%      |      | 100.0%      |      | 100.0%     |           | 100.0%     |  |
| Total Budget Revenue                                 | \$ 1 | 07,667,916 | \$ ^ | 108,900,890 | \$ ^ | 108,600,607 | \$ 1 | 07,608,250 | \$ 9      | 99,439,305 |  |
| % of Total Budget Revenue                            |      | 0.09%      |      | 0.09%       |      | 0.05%       |      | 0.01%      |           | 0.01%      |  |
|                                                      |      |            |      |             |      |             |      |            |           |            |  |
| Five Year Average (Mean) Budget Revenue Anticipated: |      |            |      |             |      |             |      | \$         | 54,000.00 |            |  |
| Five Year Average (Mean) Budget Revenue Realized:    |      |            |      |             |      |             |      | \$         | 54.000.00 |            |  |