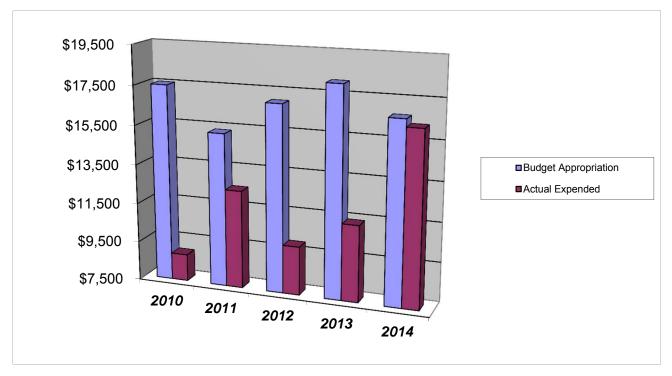

## COUNTY ADMINISTRATOR'S OFFICE Other Expenses

|                               |          | 2010        | 2011              | 2012              | 2013             | 2014              |
|-------------------------------|----------|-------------|-------------------|-------------------|------------------|-------------------|
| Budget Appropriation          | \$       | 17,505.00   | \$<br>15,295.00   | \$<br>16,970.00   | \$<br>18,110.00  | \$<br>16,683.00   |
| Actual Expended               | \$       | 8,864.06    | \$<br>12,480.39   | \$<br>9,963.44    | \$<br>11,380.63  | \$<br>16,299.95   |
| Difference (App Exp.)         | \$       | 8,640.94    | \$<br>2,814.61    | \$<br>7,006.56    | \$<br>6,729.37   | \$<br>383.05      |
| % Expended                    |          | 50.6%       | 81.6%             | 58.7%             | 62.8%            | 97.7%             |
| Total Budget Approp           | \$       | 108,900,890 | \$<br>108,600,607 | \$<br>107,608,250 | \$<br>99,439,305 | \$<br>100,821,441 |
| % of Total Budget Approp.     |          | 0.02%       | 0.01%             | 0.02%             | 0.02%            | 0.02%             |
| Five Year Average (Mean) Budg |          |             |                   |                   |                  | \$<br>16,912.60   |
| Five Year Average (Mean) Bud  | get Expe | ended:      |                   |                   |                  | \$<br>11,797.69   |
| Difference:                   |          |             |                   |                   |                  | \$<br>5,114.91    |