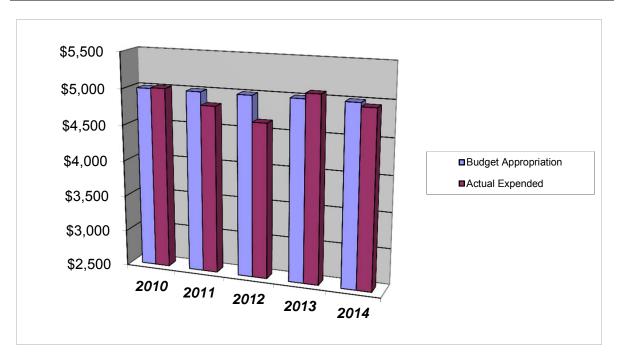

## PUBLIC EMPLOYEE AWARDS PROGRAM\* <u>Other Expenses</u>

|                            |     | 2010          |    | 2011        | 2012              | 2013             | 2014              |
|----------------------------|-----|---------------|----|-------------|-------------------|------------------|-------------------|
|                            |     |               |    |             |                   |                  |                   |
| Budget Appropriation       | \$  | 5,000.00      | \$ | 5,000.00    | \$<br>5,000.00    | \$<br>5,000.00   | \$<br>5,000.00    |
| Actual Expended            | \$  | 5,011.60      | \$ | 4,820.00    | \$<br>4,645.08    | \$<br>5,075.22   | \$<br>4,946.74    |
|                            |     |               |    |             |                   |                  |                   |
| Difference (App Exp.)      | \$  | (11.60)       | \$ | 180.00      | \$<br>354.92      | \$<br>(75.22)    | \$<br>53.26       |
|                            |     |               |    |             |                   |                  |                   |
| % Expended                 |     | 100.2%        |    | 96.4%       | 92.9%             | 101.5%           | 98.9%             |
|                            |     |               |    |             |                   |                  |                   |
| Total Budget Approp        | \$  | 108,900,890   | \$ | 108,600,607 | \$<br>107,608,250 | \$<br>99,439,305 | \$<br>100,821,441 |
|                            |     |               |    |             |                   |                  |                   |
| % of Total Budget Approp.  |     | 0.005%        |    | 0.005%      | 0.005%            | 0.005%           | 0.005%            |
|                            |     |               |    |             |                   |                  |                   |
| Five Year Average (Mean) E |     |               |    | 1:          |                   |                  | \$<br>5,000.00    |
| Five Year Average (Mean) E | Buc | lget Expended | :  |             |                   |                  | \$<br>4,899.73    |
| Difference:                |     |               |    |             |                   |                  | \$<br>100.27      |