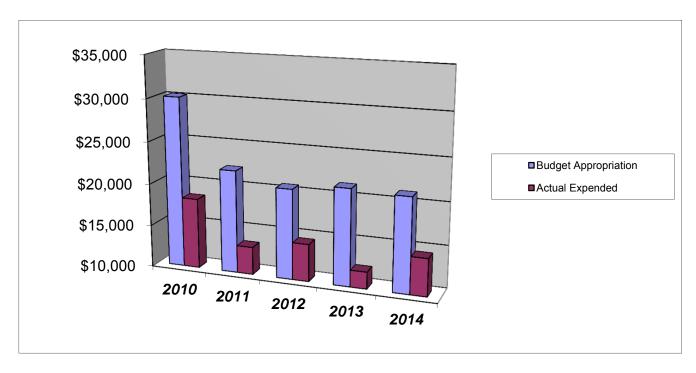

## **Other Expenses**

|                                           |         | 2010           |    | 2011        | 2012              | 2013             | 2014              |
|-------------------------------------------|---------|----------------|----|-------------|-------------------|------------------|-------------------|
| Budget Appropriation                      | \$      | 30,150.00      | \$ | 22,150.00   | \$<br>20,650.00   | \$<br>21,400.00  | \$<br>21,150.00   |
| Actual Expended                           | \$      | 18,308.26      | \$ | 13,254.10   | \$<br>14,404.13   | \$<br>11,987.51  | \$<br>14,414.39   |
| Difference (App Exp.)                     | \$      | 11,841.74      | \$ | 8,895.90    | \$<br>6,245.87    | \$<br>9,412.49   | \$<br>6,735.61    |
| % Expended                                |         | 60.7%          |    | 59.8%       | 69.8%             | 56.0%            | 68.2%             |
| Total Budget Approp                       | \$      | 108,900,890    | \$ | 108,600,607 | \$<br>107,608,250 | \$<br>99,439,305 | \$<br>100,821,441 |
| % of Total Budget Approp.                 |         | 0.03%          |    | 0.02%       | 0.02%             | 0.02%            | 0.02%             |
| Five Year Average (Mean) Bu               | idget / | Appropriation: |    |             |                   |                  | \$<br>23,100.00   |
| Five Year Average (Mean) Budget Expended: |         |                |    |             | \$<br>14,473.68   |                  |                   |
| Difference:                               |         |                |    |             |                   |                  | \$<br>8,626.32    |