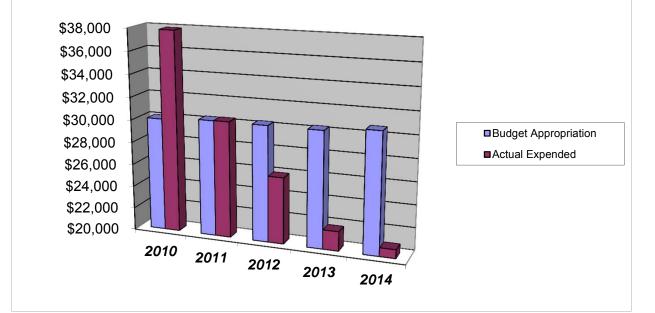

## LIGHTING OF HIGHWAYS & BRIDGES

|                             |         | 2010           | 2011              | 2012              | 2013             | 2014              |
|-----------------------------|---------|----------------|-------------------|-------------------|------------------|-------------------|
| Budget Appropriation        | \$      | 30,065.00      | \$<br>30,310.00   | \$<br>30,310.00   | \$<br>30,310.00  | \$<br>30,710.00   |
| Actual Expended             | \$      | 37,862.90      | \$<br>30,333.37   | \$<br>25,900.00   | \$<br>21,723.62  | \$<br>20,776.61   |
| Difference (App Exp.)       | \$      | (7,797.90)     | \$<br>(23.37)     | \$<br>4,410.00    | \$<br>8,586.38   | \$<br>9,933.39    |
| % Expended                  |         | 125.9%         | 100.1%            | 85.5%             | 71.7%            | 67.7%             |
| Total Budget Approp         | \$      | 108,900,890    | \$<br>108,600,607 | \$<br>107,608,250 | \$<br>99,439,305 | \$<br>100,821,441 |
| % of Total Budget Approp.   |         | 0.03%          | 0.03%             | 0.03%             | 0.03%            | 0.03%             |
| Five Year Average (Mean) Bu | udget . | Appropriation: |                   |                   |                  | \$<br>30,341.00   |
| Five Year Average (Mean) Bu | ıdget   | Expended:      |                   |                   |                  | \$<br>27,319.30   |
| Difference:                 |         |                |                   |                   |                  | \$<br>3,021.70    |