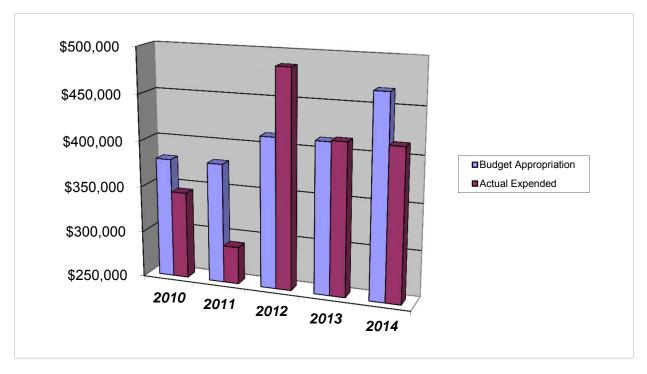

## SHERIFF'S OFFICE Other Expenses(includes both Regulatory & Judicial)

|                            |      | 2010              |     | 2011        | 2012              | 2013             | 2014              |
|----------------------------|------|-------------------|-----|-------------|-------------------|------------------|-------------------|
| Budget Appropriation       | \$   | 379,524.00        | \$  | 379,524.00  | \$<br>413,018.00  | \$<br>413,000.00 | \$<br>467,474.00  |
| Actual Expended            | \$   | 344,052.25        | \$  | 290,315.74  | \$<br>485,731.15  | \$<br>414,334.72 | \$<br>414,334.72  |
| Difference (App Exp.)      | \$   | 35,471.75         | \$  | 89,208.26   | \$<br>(72,713.15) | \$<br>(1,334.72) | \$<br>53,139.28   |
| % Expended                 |      | 90.7%             |     | 76.5%       | 117.6%            | 100.3%           | 88.6%             |
| Total Budget Approp        | \$   | 108,900,890       | \$  | 108,600,607 | \$<br>107,608,250 | \$<br>99,439,305 | \$<br>100,821,441 |
| % of Total Budget Approp.  |      | 0.35%             |     | 0.35%       | 0.38%             | 0.42%            | 0.46%             |
| Five Year Average (Mean) B | Budg | get Appropriation | on: |             |                   |                  | \$<br>410,508.00  |
| Five Year Average (Mean) B | Budg | get Expended:     |     |             |                   |                  | \$<br>389,753.72  |
| Difference:                |      |                   |     |             |                   |                  | \$<br>20,754.28   |