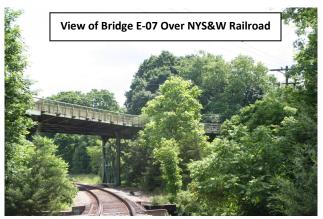

## **Project:**

**Replacement of Sussex County Bridge E-07** Carrying County Route 631 (North Church Road) over Wallkill River and New York Susguehanna & Western Railroad

**Designer:** Cherry, Weber and Associates