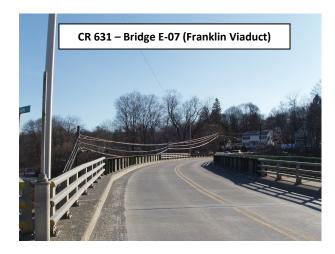

## **Project:**

**Replacement of Sussex County Bridge E-07** Carrying County Route 631 (North Church Road) over Wallkill River and New York Susguehanna & Western Railroad

**Designer:** Cherry, Weber and Associates