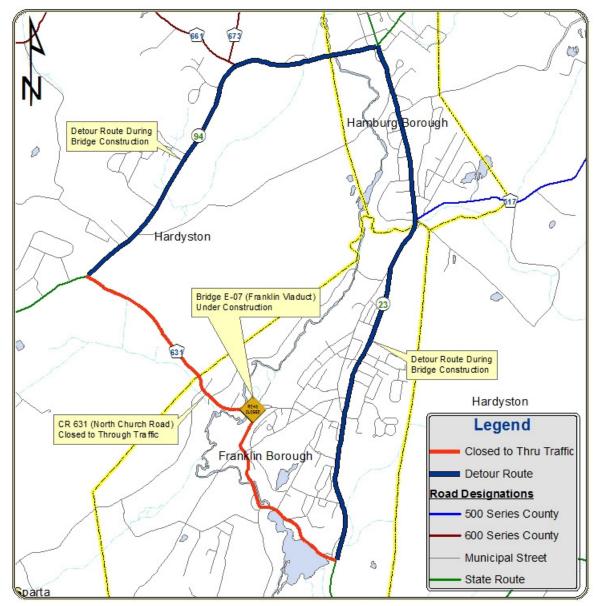

## **Project:**

**Replacement of Sussex County Bridge E-07** Carrying County Route 631 (North Church Road) over Wallkill River and New York Susguehanna & Western Railroad

**Designer:** Cherry, Weber and Associates

#### **ROAD CLOSURE AND DETOUR WILL BE EFFECT** FOR THE DURATION OF CONSTRUCTION

# Project Status – Bridge E-07 (Franklin Viaduct) Distributed: August 3, 2012

Future updates of the project schedule will be provided as dates and durations are confirmed.

PROJECT DETOUR MAP