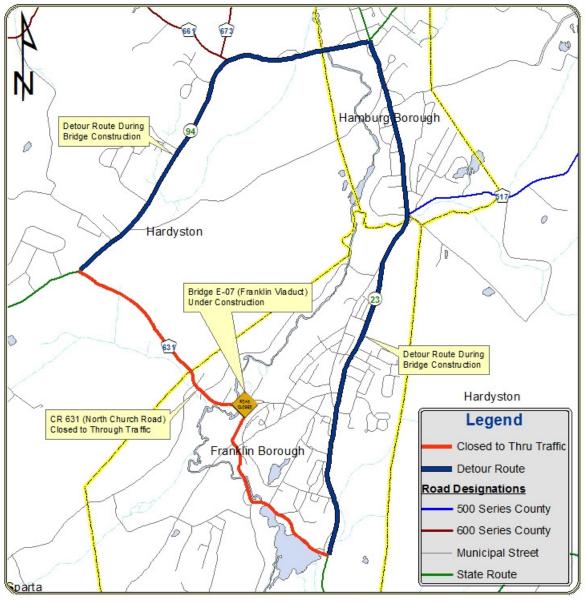

# ROAD CLOSURE AND DETOUR WILL BE EFFECT FOR THE DURATION OF CONSTRUCTION

## Project Status - Bridge E-07 (Franklin Viaduct) Distributed: November 2, 2012

Future updates of the project schedule will be provided as dates and durations are confirmed.

PROJECT DETOUR MAP