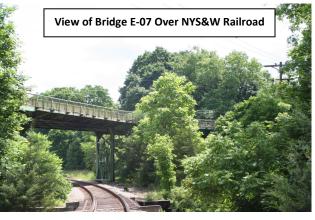

CR 631 - Bridge E-07 (Franklin Viaduct)

# <u>Project Status – Bridge E-07 (Franklin Viaduct)</u> <u>Distributed: November 2, 2012</u>

## Replacement of Sussex County Bridge E-07

Carrying County Route 631 (North Church Road) over Wallkill River and New York Susquehanna &Western Railroad

**Designer:** Cherry, Weber and Associates

**Contractor:** Awarded to Ritacco Construction, Inc., of Belleville, NJ for \$8,174,000.00