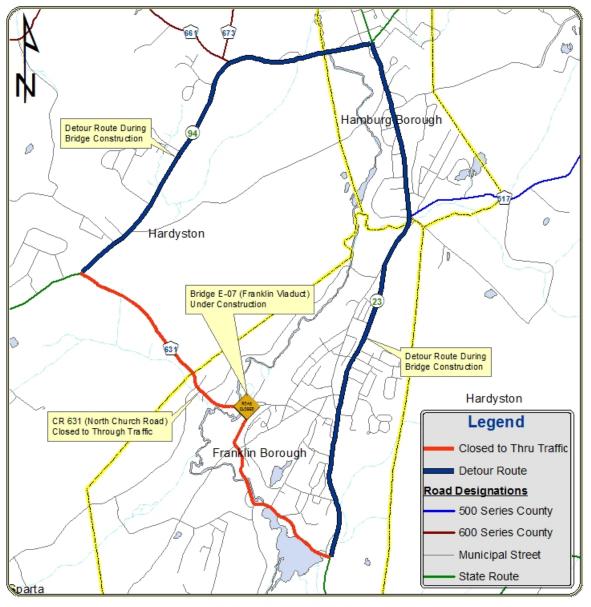

# <u>Project Status – Bridge E-07 (Franklin Viaduct)</u> <u>Distributed: November 21, 2012</u>

Future updates of the project schedule will be provided as dates and durations are confirmed.

PROJECT DETOUR MAP