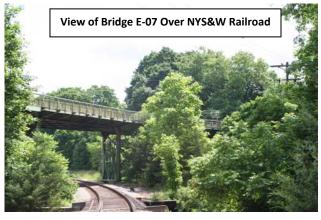

# <u>Project Status – Bridge E-07 (Franklin Viaduct)</u> <u>Distributed: November 21, 2012</u>

### **Replacement of Sussex County Bridge E-07**

Carrying County Route 631 (North Church Road) over Wallkill River and New York Susquehanna &Western Railroad

**Designer:** Cherry, Weber and Associates

**Contractor:** Awarded to Ritacco Construction, Inc., of Belleville, NJ for \$8,174,000.00