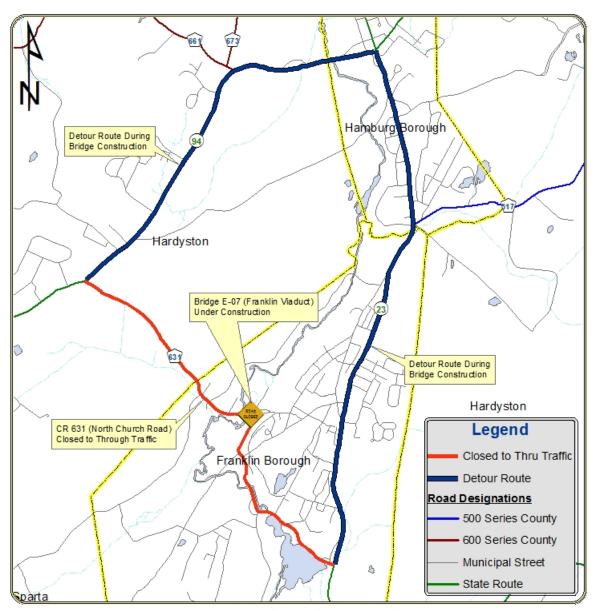

ete deck
- Construction of reinforced concrete bridge sidewalk and parapets
- Installation of bridge railing and lighting
- Placement of backfill and drainage structures
- Construction of reinforced concrete approach slabs
- Roadway paving and striping
- Installation of beam guide rail
- Topsoil, seed and landscaping





DEPARTMENT OF ENGINEERING AND PLANNING Division of Engineering One Spring Street Newton, New Jersey 07860 973-579-0430 <u>dpw@sussex.nj.us</u> John C. Risko, P.E., P.L.S., P.P. Division Director/Assistant County Engineer

## Project Status – Bridge E-07 (Franklin Viaduct) Distributed: December 7, 2012

For more information about this project please feel free to contact Charles Porter, P.E., at the Sussex County Division of Engineering at 973-579-0430 or dpw@sussex.nj.us



Future updates of the project schedule will be provided as dates and durations are confirmed.

## PROJECT DETOUR MAP