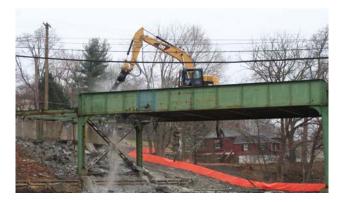

### **Schedule:**

Bridge structure demolition underway.Site preparation continues.Construction Completion Date: December 31, 2013

#### BRIDGE RAIL DEMOLITION BEGAN ON TUESDAY DECEMBER 4 SUPERSTRUCTURE DEMOLITION BEGAN DECEMBER 7