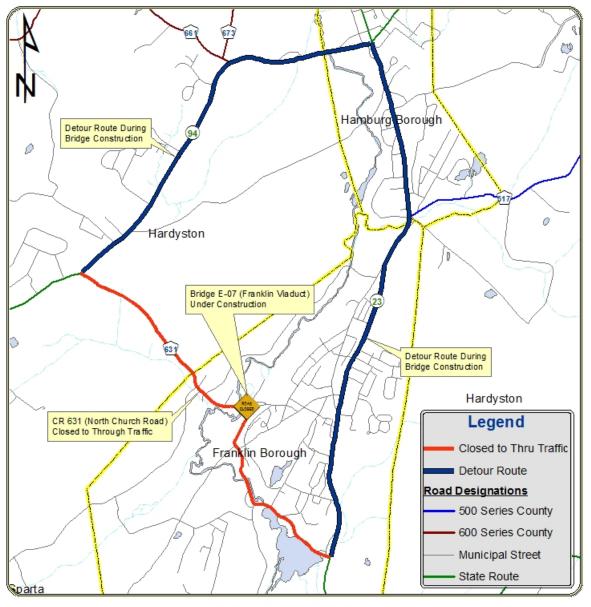

### **Replacement of Sussex County Bridge E-07**

Carrying County Route 631 (North Church Road) over Wallkill River and New York Susquehanna &Western Railroad

**Designer:** Cherry, Weber and Associates

**Contractor:** Awarded to Ritacco Construction, Inc., of Belleville, NJ for \$8,174,000.00

## **Construction Activities:**

- ✓ Implement road closure and detour
- Demolition of bridge superstructure and ramp
- Demolition of substructure, abutments and footings
- Installation of sheeting and piles
- Placement of reinforced concrete footings, abutments, wing walls and bridge piers
- Installation of deck beams
- Construction of reinforced concrete deck
- Construction of reinforced concrete bridge sidewalk and parapets
- Installation of bridge railing and lighting
- Placement of backfill and drainage structures
- Construction of reinforced concrete approach slabs
- Roadway paving and striping
- Installation of beam guide rail
- Topsoil, seed and landscaping