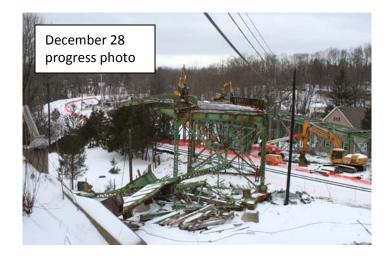

#### **Schedule:**

Bridge superstructure demolition is 50% complete. Foundation construction to begin in mid-winter. Construction Completion Date: December 31, 2013

BRIDGE DEMOLITION PROGRESSING
STEEL FABRICATION DRAWINGS IN REVIEW