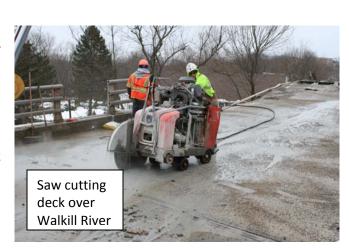

#### **Schedule:**

Bridge superstructure demolition is 50% complete. Foundation construction to begin in mid-winter. Construction Completion Date: December 31, 2013

BRIDGE DEMOLITION PROGRESSING
STEEL FABRICATION DRAWINGS IN REVIEW

## **Construction Activities:**

- ✓ Implement road closure and detour
- Demolition of bridge superstructure and ramp
- Demolition of substructure, abutments and footings
- Installation of sheeting and piles
- Placement of reinforced concrete footings, abutments, wing walls and bridge piers
- Installation of deck beams
- Construction of reinforced concrete deck
- Construction of reinforced concrete bridge sidewalk and parapets
- Installation of bridge railing and lighting
- Placement of backfill and drainage structures
- Construction of reinforced concrete approach slabs
- Roadway paving and striping
- Installation of beam guide rail
- Topsoil, seed and landscaping