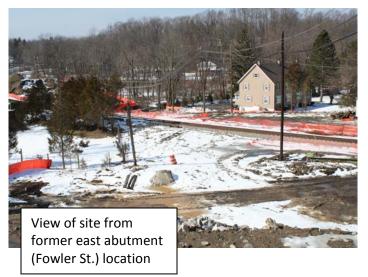

### **Construction Activities:**

- ✓ Implement road closure and detour
- ✓ Demolition of bridge superstructure and ramp
- Demolition of substructure, abutments and footings (98%)
- Installation of sheeting and piles (To commence week of February 18)
- Placement of reinforced concrete footings, abutments, wing walls and bridge piers
- Installation of deck beams (In fabrication)
- Construction of reinforced concrete deck
- Construction of reinforced concrete bridge sidewalk and parapets
- Installation of bridge railing and lighting
- Placement of backfill and drainage structures
- Construction of reinforced concrete approach slabs
- Roadway paving and striping
- Installation of beam guide rail
- Topsoil, seed and landscaping