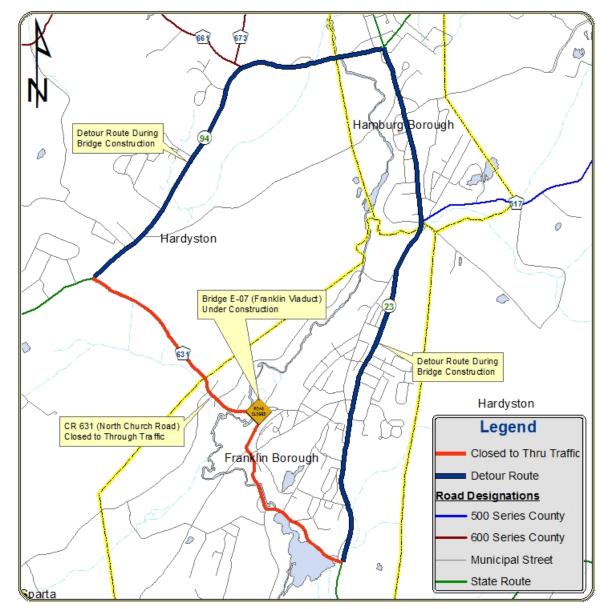

# Project Status – Bridge E-07 (Franklin Viaduct) Distributed: February 15, 2013

Future updates of the project schedule will be provided as dates and durations are confirmed.

PROJECT DETOUR MAP