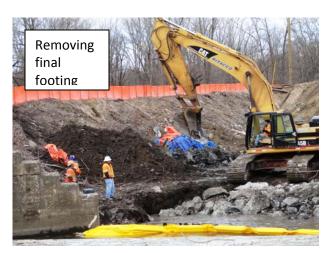

### **Construction Activities:**

- ✓ Implement road closure and detour
- ✓ Demolition of bridge superstructure and ramp
- ✓ Demolition of substructure, abutments and footings
- Installation of sheeting and piles (20%)
- Placement of reinforced concrete footings, abutments, wing walls and bridge piers
- Installation of deck beams (Fabrication 15% complete)
- Construction of reinforced concrete deck
- Construction of reinforced concrete bridge sidewalk and parapets
- Installation of bridge railing and lighting
- Placement of backfill and drainage structures
- Construction of reinforced concrete approach slabs
- Roadway paving and striping
- Installation of beam guide rail
- Topsoil, seed and landscaping