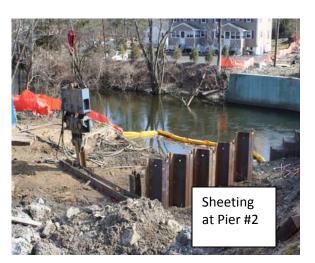

### **Construction Activities:**

- ✓ Implement road closure and detour
- ✓ Demolition of bridge superstructure and ramp
- ✓ Demolition of substructure, abutments and footings
- Installation of sheeting and piles (20%)
- Placement of reinforced concrete footings, abutments, wing walls and bridge piers
- Installation of deck beams (Fabrication 15% complete)
- Construction of reinforced concrete deck
- Construction of reinforced concrete bridge sidewalk and parapets
- Installation of bridge railing and lighting
- Placement of backfill and drainage structures
- Construction of reinforced concrete approach slabs
- Roadway paving and striping
- Installation of beam guide rail
- Topsoil, seed and landscaping