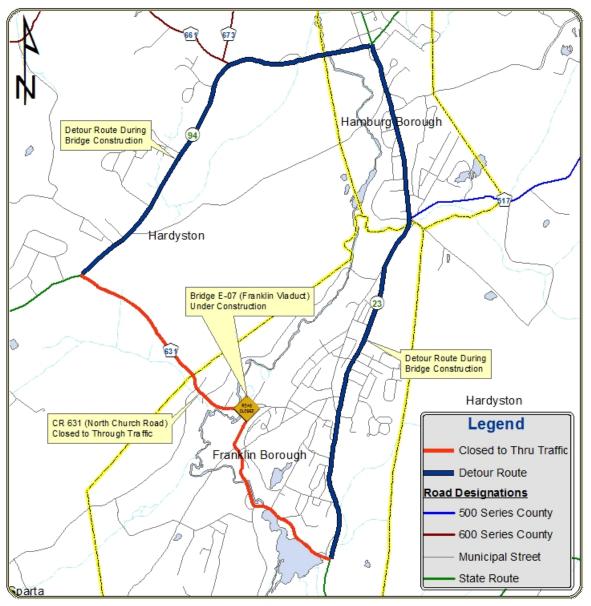

# <u>Project Status – Bridge E-07 (Franklin Viaduct)</u> <u>Distributed: March 15, 2013</u>

PROJECT DETOUR MAP