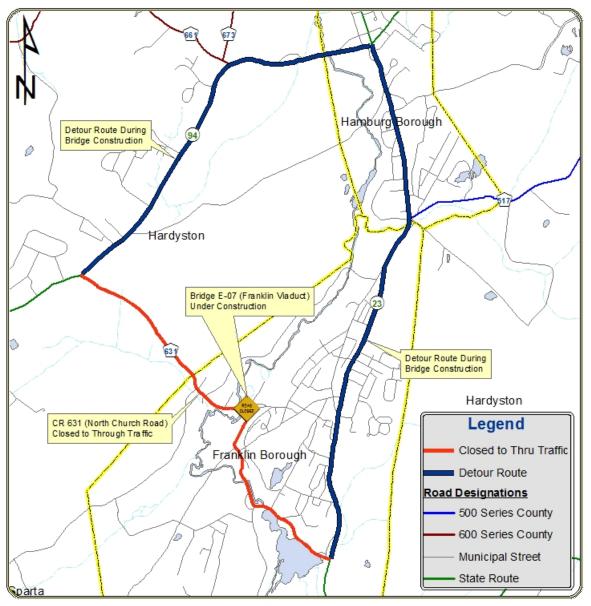

#### **Project:**

**Replacement of Sussex County Bridge E-07** Carrying County Route 631 (North Church Road) over Wallkill River and New York Susquehanna &Western Railroad

**Designer:** Cherry, Weber and Associates

### **Construction Activities:**

- ✓ Implement road closure and detour
- ✓ Demolition of bridge superstructure and ramp
- ✓ Demolition of substructure, abutments and footings
- Installation of sheeting and piles (45%)
- Placement of reinforced concrete footings, abutments, wing walls and bridge piers
- Installation of deck beams (Fabrication 30% complete)
- Construction of reinforced concrete deck
- Construction of reinforced concrete bridge sidewalk and parapets
- Installation of bridge railing and lighting
- Placement of backfill and drainage structures
- Construction of reinforced concrete approach slabs
- Roadway paving and striping
- Installation of beam guide rail
- Topsoil, seed and landscaping

# Project Status - Bridge E-07 (Franklin Viaduct) Distributed: April 1, 2013

PROJECT DETOUR MAP