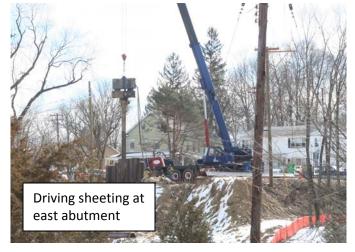

### **Construction Activities:**

- ✓ Implement road closure and detour
- ✓ Demolition of bridge superstructure and ramp
- ✓ Demolition of substructure, abutments and footings
- Installation of sheeting and piles (45%)
- Placement of reinforced concrete footings, abutments, wing walls and bridge piers
- Installation of deck beams (Fabrication 30% complete)
- Construction of reinforced concrete deck
- Construction of reinforced concrete bridge sidewalk and parapets
- Installation of bridge railing and lighting
- Placement of backfill and drainage structures
- Construction of reinforced concrete approach slabs
- Roadway paving and striping
- Installation of beam guide rail
- Topsoil, seed and landscaping