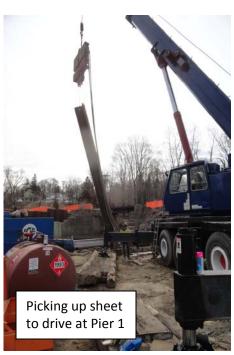

### **Construction Activities:**

- ✓ Implement road closure and detour
- ✓ Demolition of bridge superstructure and ramp
- ✓ Demolition of substructure, abutments and footings
- Installation of sheeting and piles (45%)
- Placement of reinforced concrete footings, abutments, wing walls and bridge piers
- Installation of deck beams (Fabrication 30% complete)
- Construction of reinforced concrete deck
- Construction of reinforced concrete bridge sidewalk and parapets
- Installation of bridge railing and lighting
- Placement of backfill and drainage structures
- Construction of reinforced concrete approach slabs
- Roadway paving and striping
- Installation of beam guide rail
- Topsoil, seed and landscaping