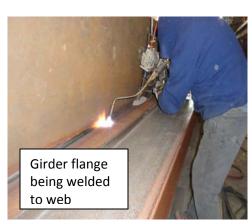

### **Construction Activities:**

- ✓ Implement road closure and detour
- ✓ Demolition of bridge superstructure and ramp
- ✓ Demolition of substructure, abutments and footings
- Installation of sheeting and piles (55%)
- Placement of reinforced concrete footings, abutments, wing walls and bridge piers (Reinforcement is fabricated)
- Installation of deck beams (Fabrication 45% complete)
- Construction of reinforced concrete deck (Deck pans released for fabrication)
- Construction of reinforced concrete bridge sidewalk and parapets
- Installation of bridge railing and lighting (Shop drawings in review)
- Placement of backfill and drainage structures
- Construction of reinforced concrete approach slabs
- Roadway paving and striping
- Installation of beam guide rail
- Topsoil, seed and landscaping