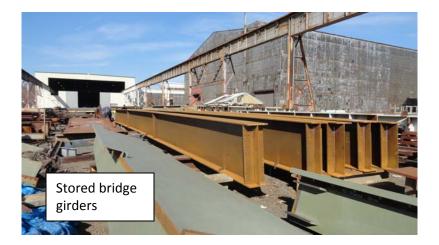

### **Construction Activities:**

- ✓ Implement road closure and detour
- ✓ Demolition of bridge superstructure and ramp
- ✓ Demolition of substructure, abutments and footings
- Installation of sheeting and piles (55%)
- Placement of reinforced concrete footings, abutments, wing walls and bridge piers (Reinforcement is fabricated)
- Installation of deck beams (Fabrication 45% complete)
- Construction of reinforced concrete deck (Deck pans released for fabrication)
- Construction of reinforced concrete bridge sidewalk and parapets
- Installation of bridge railing and lighting (Shop drawings in review)
- Placement of backfill and drainage structures
- Construction of reinforced concrete approach slabs
- Roadway paving and striping
- Installation of beam guide rail
- Topsoil, seed and landscaping