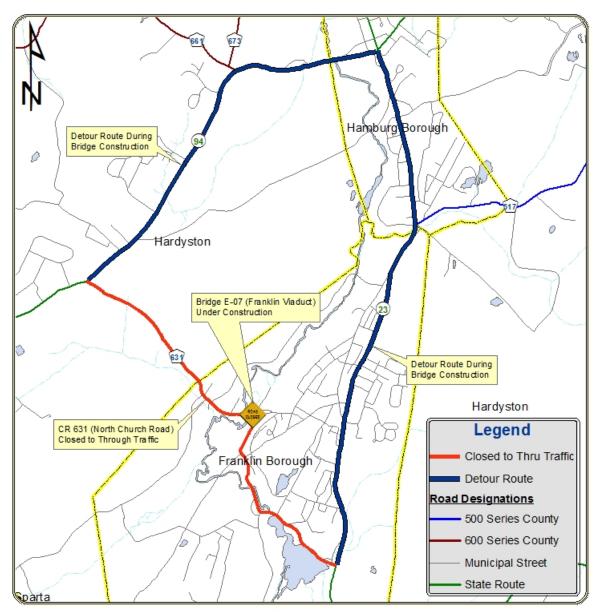

#### **Project:**

**Replacement of Sussex County Bridge E-07** Carrying County Route 631 (North Church Road) over Wallkill River and New York Susquehanna &Western Railroad

**Designer:** Cherry, Weber and Associates

### **Construction Activities:**

- ✓ Implement road closure and detour
- ✓ Demolition of bridge superstructure and ramp
- ✓ Demolition of substructure, abutments and footings
- Installation of sheeting and piles (55%)
- Placement of reinforced concrete footings, abutments, wing walls and bridge piers (Reinforcement is fabricated)
- Installation of deck beams (Fabrication 45% complete)
- Construction of reinforced concrete deck (Deck pans released for fabrication)
- Construction of reinforced concrete bridge sidewalk and parapets
- Installation of bridge railing and lighting (Shop drawings in review)
- Placement of backfill and drainage structures
- Construction of reinforced concrete approach slabs
- Roadway paving and striping
- Installation of beam guide rail
- Topsoil, seed and landscaping