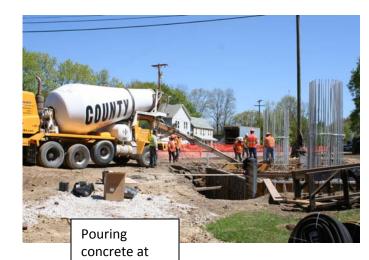

#### **Construction Activities:**

- ✓ Implement road closure and detour
- ✓ Demolition of bridge superstructure and ramp
- ✓ Demolition of substructure, abutments and footings
- Installation of sheeting and piles (75%)
- Placement of reinforced concrete footings, abutments, wing walls and bridge piers (First footing poured)
- Installation of deck beams (Fabrication 75% complete)
- Construction of reinforced concrete deck (Deck pans released for fabrication)
- Construction of reinforced concrete bridge sidewalk and parapets
- Installation of bridge railing and lighting (Released)
- Placement of backfill and drainage structures (Structures ordered)
- Construction of reinforced concrete approach slabs
- Roadway paving and striping
- Installation of beam guide rail
- Topsoil, seed and landscaping