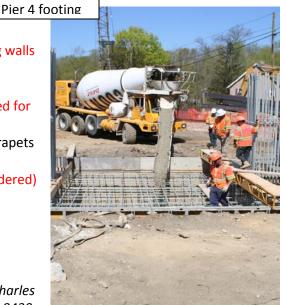

#### **Construction Activities:**

- ✓ Implement road closure and detour
- ✓ Demolition of bridge superstructure and ramp
- ✓ Demolition of substructure, abutments and footings
- Installation of sheeting and piles (75%)
- Placement of reinforced concrete footings, abutments, wing walls and bridge piers (First footing poured)
- Installation of deck beams (Fabrication 75% complete)
- Construction of reinforced concrete deck (Deck pans released for fabrication)
- Construction of reinforced concrete bridge sidewalk and parapets
- Installation of bridge railing and lighting (Released)
- Placement of backfill and drainage structures (Structures ordered)
- Construction of reinforced concrete approach slabs
- Roadway paving and striping
- Installation of beam guide rail
- Topsoil, seed and landscaping

For more information about this project please feel free to contact Charles Porter, P.E., at the Sussex County Division of Engineering at 973-579-0430 or dpw@sussex.nj.us

Project Update: Bridge E-07

Future updates of the project schedule will be provided as dates and durations are confirmed.