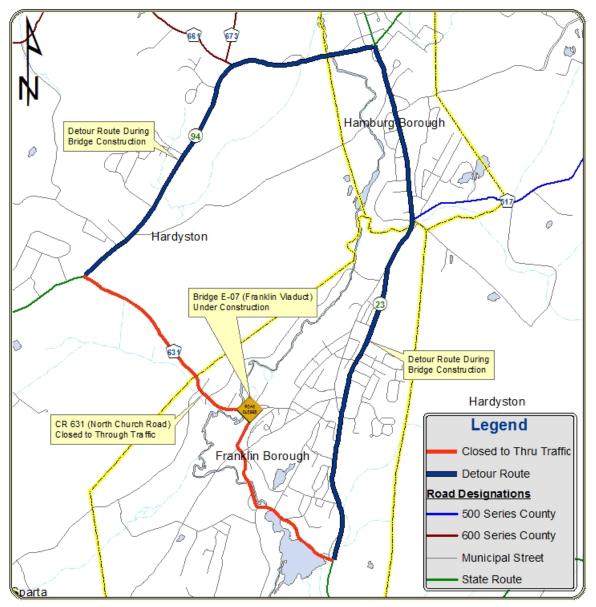

### **Project:**

**Replacement of Sussex County Bridge E-07** Carrying County Route 631 (North Church Road) over Wallkill River and New York Susquehanna &Western Railroad

**Designer:** Cherry, Weber and Associates

#### **Construction Activities:**

- ✓ Implement road closure and detour
- ✓ Demolition of bridge superstructure and ramp
- ✓ Demolition of substructure, abutments and footings
- Installation of sheeting and piles (75%)
- Placement of reinforced concrete footings, abutments, wing walls and bridge piers (First footing poured)
- Installation of deck beams (Fabrication 75% complete)
- Construction of reinforced concrete deck (Deck pans released for fabrication)
- Construction of reinforced concrete bridge sidewalk and parapets
- Installation of bridge railing and lighting (Released)
- Placement of backfill and drainage structures (Structures ordered)
- Construction of reinforced concrete approach slabs
- Roadway paving and striping
- Installation of beam guide rail
- Topsoil, seed and landscaping

# Project Status - Bridge E-07 (Franklin Viaduct) Distributed: May 3, 2013

PROJECT DETOUR MAP