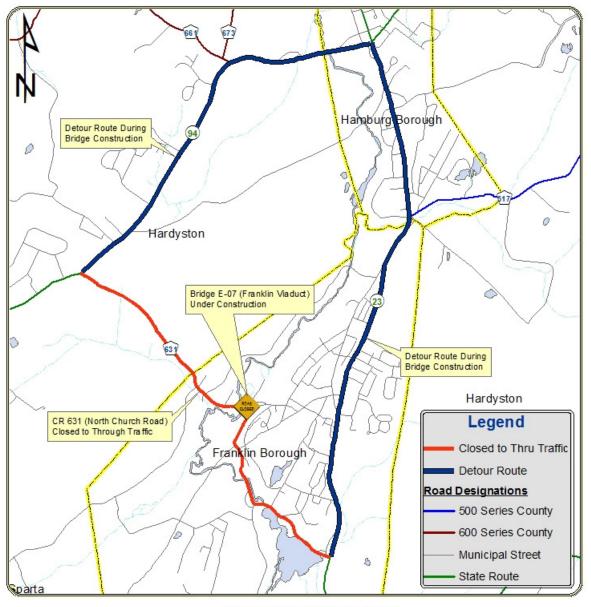

# **Project Status – Bridge E-07 (Franklin Viaduct)**

Distributed: May 31, 2013

Project Update: Bridge E-07

Future updates of the project schedule will be provided as dates and durations are confirmed.

PROJECT DETOUR MAP