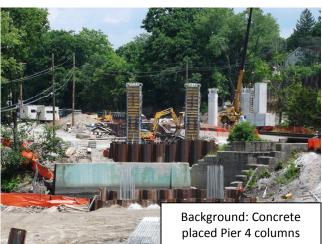

Concrete formwork in place for Pier 4 columns and Pier 3 South column

and Pier 3 South column Foreground: Concrete formwork in place for Pier 2 columns

Project Update: Bridge E-07

For more information about this project please feel free to contact Charles Porter, P.E., at the Sussex County Division of Engineering at 973-579-0430 or dpw@sussex.nj.us