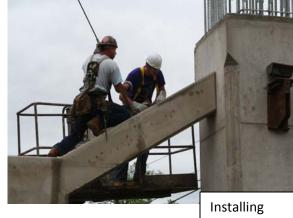

#### **Construction Activities:**

- ✓ Implement road closure and detour
- ✓ Demolition of bridge superstructure and ramp
- ✓ Demolition of substructure, abutments and footings
- ✓ Installation of sheeting
- Installation of piles (80%)
- Placement of reinforced concrete footings, abutments, wing walls and bridge piers (70%)
- Installation of deck beams (Fabrication 98% complete)
- Construction of reinforced concrete deck (Deck pans released for fabrication, expansion joints and bearings on site)
- Construction of reinforced concrete bridge sidewalk and parapets
- Installation of bridge railing and lighting (Released)
- Placement of backfill and drainage structures (Structures ordered)
- Construction of reinforced concrete approach slabs
- Roadway paving and striping
- Installation of beam guide rail
- Topsoil, seed and landscaping