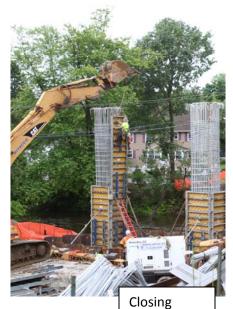

#### **Construction Activities:**

- ✓ Implement road closure and detour
- ✓ Demolition of bridge superstructure and ramp
- ✓ Demolition of substructure, abutments and footings
- ✓ Installation of sheeting
- Installation of piles (80%)
- Placement of reinforced concrete footings, abutments, wing walls and bridge piers (70%)
- Installation of deck beams (Fabrication 98% complete)
- Construction of reinforced concrete deck (Deck pans released for fabrication, expansion joints and bearings on site)
- Construction of reinforced concrete bridge sidewalk and parapets
- Installation of bridge railing and lighting (Released)
- Placement of backfill and drainage structures (Structures ordered)
- Construction of reinforced concrete approach slabs
- Roadway paving and striping
- Installation of beam guide rail
- Topsoil, seed and landscaping

Decorative X-brace

formwork at

Pier 1

Project Update: Bridge E-07

DEPARTMENT OF ENGINEERING AND PLANNING
Division of Engineering
One Spring Street
Newton, New Jersey 07860
973-579-0430
dpw@sussex.nj.us
John C. Risko, P.E., P.L.S., P.P.
Division Director/Assistant County Engineer