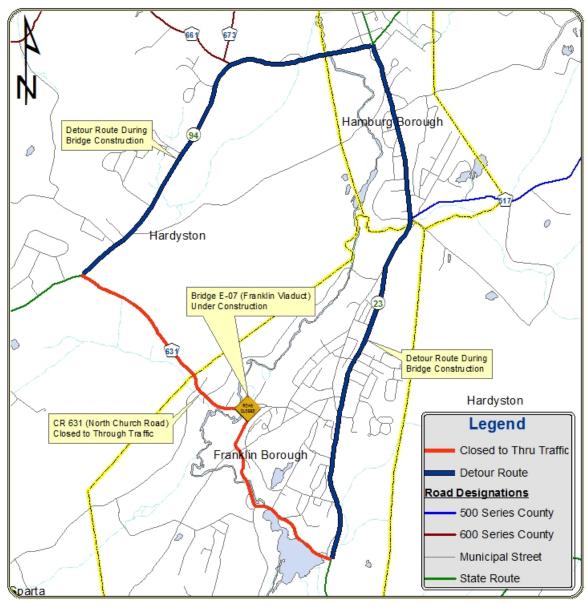

### **Project:**

**Replacement of Sussex County Bridge E-07** Carrying County Route 631 (North Church Road) over Wallkill River and New York Susquehanna &Western Railroad

**Designer:** Cherry, Weber and Associates

#### **Construction Activities:**

- ✓ Implement road closure and detour
- ✓ Demolition of bridge superstructure and ramp
- ✓ Demolition of substructure, abutments and footings
- ✓ Installation of sheeting
- Installation of piles (80%)
- Placement of reinforced concrete footings, abutments, wing walls and bridge piers (70%)
- Installation of deck beams (Fabrication 98% complete)
- Construction of reinforced concrete deck (Deck pans released for fabrication, expansion joints and bearings on site)
- Construction of reinforced concrete bridge sidewalk and parapets
- Installation of bridge railing and lighting (Released)
- Placement of backfill and drainage structures (Structures ordered)
- Construction of reinforced concrete approach slabs
- Roadway paving and striping
- Installation of beam guide rail
- Topsoil, seed and landscaping

## <u>Project Status – Bridge E-07 (Franklin Viaduct)</u> <u>Distributed: June 14, 2013</u>

PROJECT DETOUR MAP

Project Update: Bridge E-07