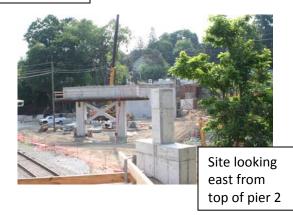

### **Construction Activities:**

- ✓ Implement road closure and detour
- ✓ Demolition of bridge superstructure and ramp
- ✓ Demolition of substructure, abutments and footings
- ✓ Installation of sheeting
- ✓ Installation of piles
- Placement of reinforced concrete footings, abutments, wing walls and bridge piers (90% complete)
- o Installation of deck beams
- Construction of reinforced concrete deck
- Construction of reinforced concrete bridge sidewalk and parapets
- o Installation of bridge railing and lighting
- Placement of backfill and drainage structures
- Construction of reinforced concrete approach slabs
- Roadway paving and striping
- Installation of beam guide rail
- o Topsoil, seed and landscaping