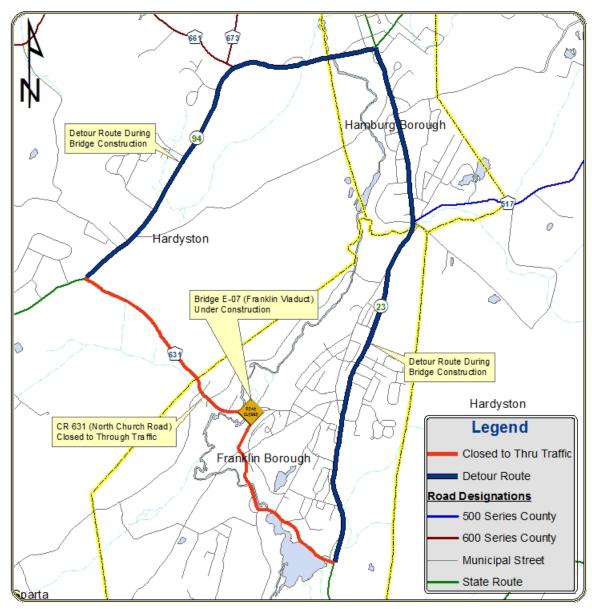

## Project Status – Bridge E-07 (Franklin Viaduct) Distributed: July 19, 2013

PROJECT DETOUR MAP