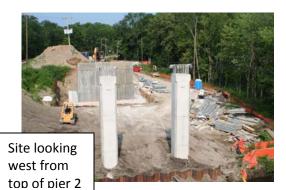

### **Construction Activities:**

- ✓ Implement road closure and detour
- ✓ Demolition of bridge superstructure and ramp
- ✓ Demolition of substructure, abutments and footings
- ✓ Installation of sheeting
- ✓ Installation of piles
- Placement of reinforced concrete footings, abutments, wing walls and bridge piers (90% complete)
- o Installation of deck beams
- Construction of reinforced concrete deck
- Construction of reinforced concrete bridge sidewalk and parapets
- o Installation of bridge railing and lighting
- Placement of backfill and drainage structures
- Construction of reinforced concrete approach slabs
- Roadway paving and striping
- Installation of beam guide rail
- o Topsoil, seed and landscaping