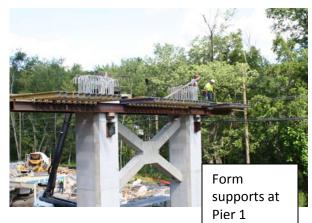

### **Construction Activities:**

- ✓ Implement road closure and detour
- ✓ Demolition of bridge superstructure and ramp
- ✓ Demolition of substructure, abutments and footings
- ✓ Installation of sheeting
- ✓ Installation of piles
- Placement of reinforced concrete footings, abutments, wing walls and bridge piers (95% complete)
- o Installation of deck beams
- Construction of reinforced concrete deck
- Construction of reinforced concrete bridge sidewalk and parapets
- o Installation of bridge railing and lighting
- Placement of backfill and drainage structures
- Construction of reinforced concrete approach slabs
- Roadway paving and striping
- Installation of beam guide rail
- Topsoil, seed and landscaping