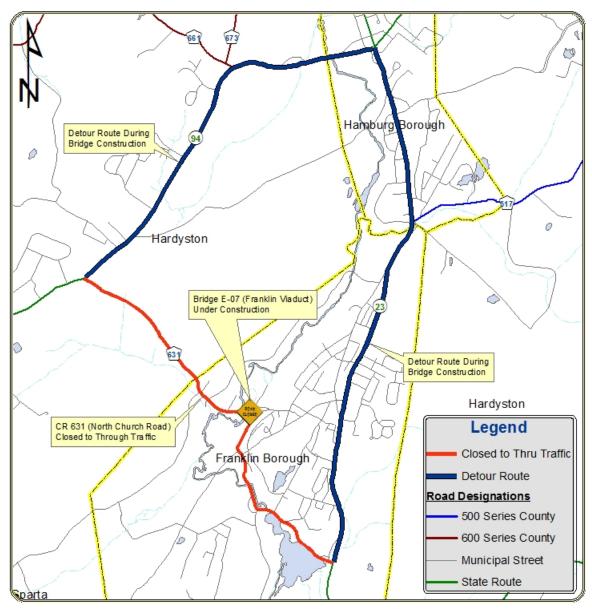

## Project Status – Bridge E-07 (Franklin Viaduct) Distributed: August 2, 2013

PROJECT DETOUR MAP