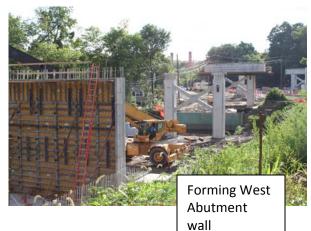

### **Construction Activities:**

- ✓ Implement road closure and detour
- ✓ Demolition of bridge superstructure and ramp
- ✓ Demolition of substructure, abutments and footings
- ✓ Installation of sheeting
- ✓ Installation of piles
- Placement of reinforced concrete footings, abutments, wing walls and bridge piers (95% complete)
- o Installation of deck beams
- Construction of reinforced concrete deck
- Construction of reinforced concrete bridge sidewalk and parapets
- o Installation of bridge railing and lighting
- Placement of backfill and drainage structures
- Construction of reinforced concrete approach slabs
- Roadway paving and striping
- Installation of beam guide rail
- Topsoil, seed and landscaping