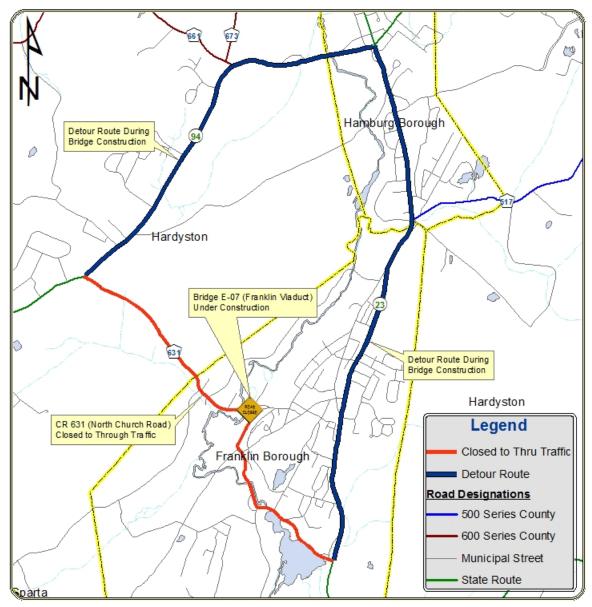

### **Project:**

**Replacement of Sussex County Bridge E-07** Carrying County Route 631 (North Church Road) over Wallkill River and New York Susquehanna &Western Railroad

**Designer:** Cherry, Weber and Associates

#### **Construction Activities:**

- ✓ Implement road closure and detour
- ✓ Demolition of bridge superstructure and ramp
- ✓ Demolition of substructure, abutments and footings
- ✓ Installation of sheeting
- ✓ Installation of piles
- Placement of reinforced concrete footings, abutments, wing walls and bridge piers (98% complete)
- o Installation of deck beams
- o Construction of reinforced concrete deck
- Construction of reinforced concrete bridge sidewalk and parapets
- Installation of bridge railing and lighting
- o Placement of backfill and drainage structures
- Construction of reinforced concrete approach slabs
- Roadway paving and striping
- o Installation of beam guide rail
- Topsoil, seed and landscaping

# Project Status - Bridge E-07 (Franklin Viaduct) Distributed: August 16, 2013

PROJECT DETOUR MAP

Project Update: Bridge E-07