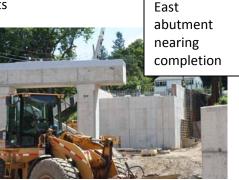

#### **Construction Activities:**

- ✓ Implement road closure and detour
- ✓ Demolition of bridge superstructure and ramp
- ✓ Demolition of substructure, abutments and footings
- ✓ Installation of sheeting
- ✓ Installation of piles
- Placement of reinforced concrete footings, abutments, wing walls and bridge piers (98% complete)
- o Installation of deck beams
- o Construction of reinforced concrete deck
- Construction of reinforced concrete bridge sidewalk and parapets
- Installation of bridge railing and lighting
- o Placement of backfill and drainage structures
- Construction of reinforced concrete approach slabs
- Roadway paving and striping
- o Installation of beam guide rail
- Topsoil, seed and landscaping