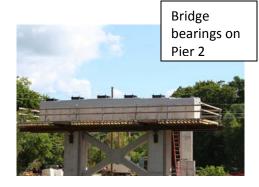

#### **Construction Activities:**

- ✓ Implement road closure and detour
- ✓ Demolition of bridge superstructure and ramp
- ✓ Demolition of substructure, abutments and footings
- ✓ Installation of sheeting
- ✓ Installation of piles
- Placement of reinforced concrete footings, abutments, wing walls and bridge piers (98% complete)
- o Installation of deck beams
- o Construction of reinforced concrete deck
- Construction of reinforced concrete bridge sidewalk and parapets
- Installation of bridge railing and lighting
- o Placement of backfill and drainage structures
- Construction of reinforced concrete approach slabs
- Roadway paving and striping
- o Installation of beam guide rail
- Topsoil, seed and landscaping