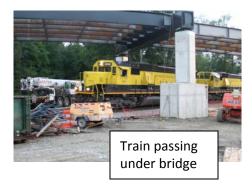

### **Construction Activities:**

- ✓ Implement road closure and detour
- ✓ Demolition of bridge superstructure and ramp
- ✓ Demolition of substructure, abutments and footings
- ✓ Installation of sheeting
- ✓ Installation of piles
- ✓ Placement of reinforced concrete footings, abutments, wing walls and bridge piers
- Installation of deck beams (92% complete)
- Construction of reinforced concrete deck (1% complete)
- o Construction of reinforced concrete bridge sidewalk and parapets
- o Installation of bridge railing and lighting
- Placement of backfill and drainage structures (5% complete)
- o Construction of reinforced concrete approach slabs
- Roadway paving and striping
- o Installation of beam guide rail
- Topsoil, seed and landscaping