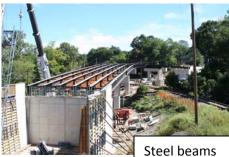

### **Construction Activities:**

- ✓ Implement road closure and detour
- ✓ Demolition of bridge superstructure and ramp
- ✓ Demolition of substructure, abutments and footings
- ✓ Installation of sheeting
- ✓ Installation of piles
- ✓ Placement of reinforced concrete footings, abutments, wing walls and bridge piers
- Installation of deck beams (92% complete)
- Construction of reinforced concrete deck (1% complete)
- o Construction of reinforced concrete bridge sidewalk and parapets
- o Installation of bridge railing and lighting
- Placement of backfill and drainage structures (5% complete)
- o Construction of reinforced concrete approach slabs
- Roadway paving and striping
- o Installation of beam guide rail
- Topsoil, seed and landscaping