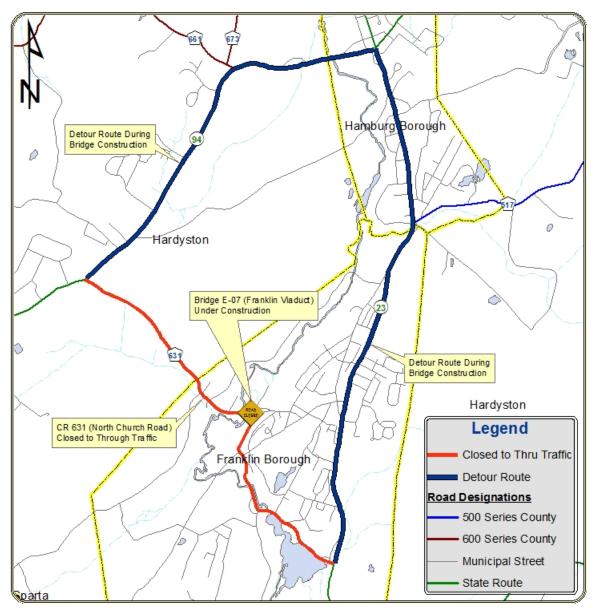

#### **Project:**

**Replacement of Sussex County Bridge E-07** Carrying County Route 631 (North Church Road) over Wallkill River and New York Susquehanna &Western Railroad

**Designer:** Cherry, Weber and Associates

## Project Status – Bridge E-07 (Franklin Viaduct) Distributed: September 13, 2013

PROJECT DETOUR MAP