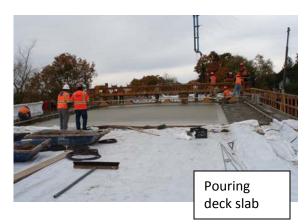

#### **Construction Activities:**

- ✓ Implement road closure and detour
- ✓ Demolition of bridge superstructure and ramp
- ✓ Demolition of substructure, abutments and footings
- ✓ Installation of sheeting
- ✓ Installation of piles
- ✓ Placement of reinforced concrete footings, abutments, wing walls and bridge piers
- ✓ Installation of deck beams
- ✓ Construction of reinforced concrete deck
- Construction of reinforced concrete bridge sidewalk and parapets (80% complete)
- Installation of bridge railing and lighting (10% complete)
- Placement of backfill and drainage structures (90% complete)
- Construction of reinforced concrete approach slabs (75% complete)
- Roadway paving and striping
- o Installation of beam guide rail
- Topsoil, seed and landscaping