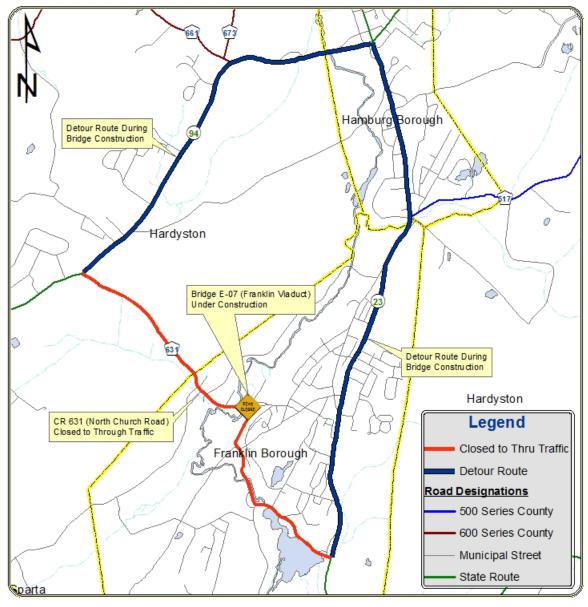

## Project Status - Bridge E-07 (Franklin Viaduct) Distributed: November 15, 2013

Future updates of the project schedule will be provided as dates and durations are confirmed.

PROJECT DETOUR MAP

Project Update: Bridge E-07