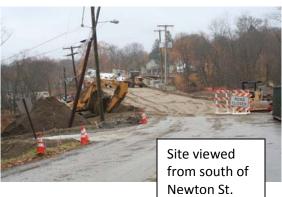

#### **Construction Activities:**

- ✓ Implement road closure and detour
- ✓ Demolition of bridge superstructure and ramp
- ✓ Demolition of substructure, abutments and footings
- ✓ Installation of sheeting
- ✓ Installation of piles
- ✓ Placement of reinforced concrete footings, abutments, wing walls and bridge piers
- ✓ Installation of deck beams
- ✓ Construction of reinforced concrete deck
- Construction of reinforced concrete bridge sidewalk and parapets (80% complete)
- Installation of bridge railing and lighting (10% complete)
- Placement of backfill and drainage structures (90% complete)
- Construction of reinforced concrete approach slabs (75% complete)
- Roadway paving and striping
- o Installation of beam guide rail
- Topsoil, seed and landscaping