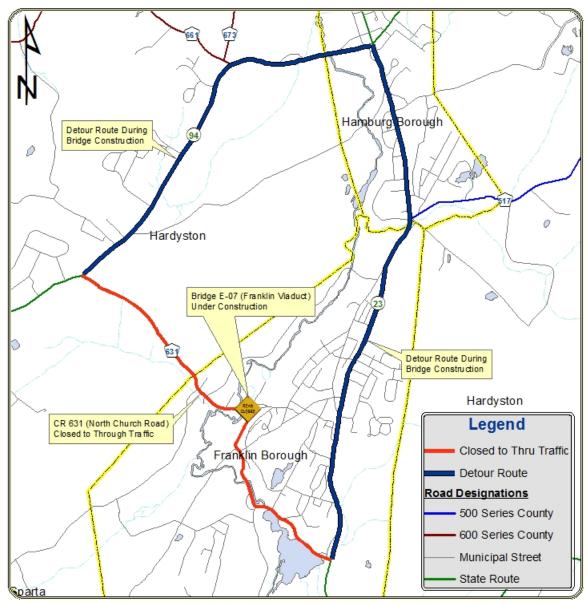

# Project Status - Bridge E-07 (Franklin Viaduct) Distributed: December 6, 2013

PROJECT DETOUR MAP

Project Update: Bridge E-07