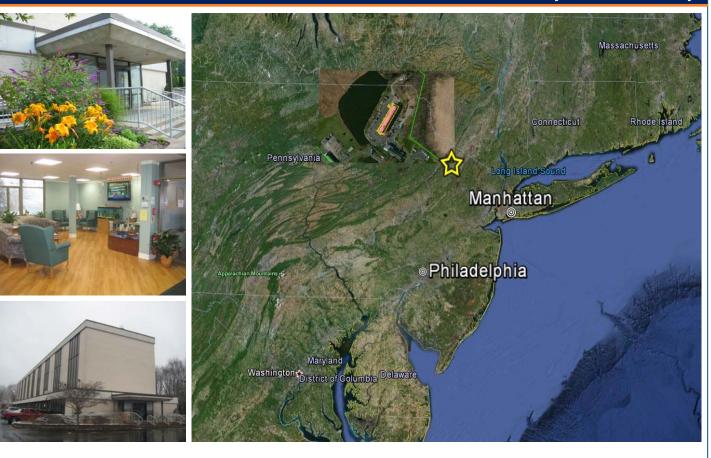

## **INVESTMENT HIGHLIGHTS**

- County Owned Facility
- Located Approximately 50 Miles West Manhattan, New York
- Rare Opportunity for a Regional or National Owner/Operator to Take Over a Well-Respected, Stabilized Property with Robust Revenue
- Attractive Quality Mix: 36% Payor Mix with Average Daily Medicare Census of 15 residents@ \$515 per Day.
- Excellent Historical Census: 95%
- Efficient Staffing Ratios: 100 Full Time Employees and 20 Part Time Employees
- Upside Through Effectuating Operational Changes Could Push NOI to \$1.5 Million in First 24 Months of Ownership
- While Located in a Non-Urban Setting, The Facility Enjoys a Daily Reimbursement Rate Comparable to the High Rates Found at Facilities in an Locations
- Bidder Qualifications Due: 7/11/2012
- Auction Date: 7/18/2012