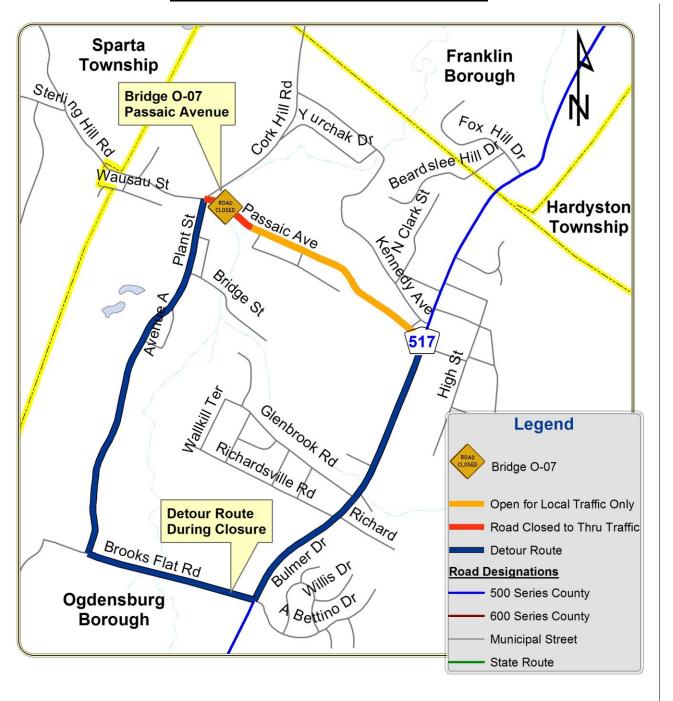

# **Passaic Avenue Closure:**

Passaic Avenue is currently fully closed to traffic at Bridge O-07. The road shall remain closed for the duration of construction with a posted detour via CR 517, Plant Street, and Brooks Flat Road.

# **Bridge O-07 Passaic Avenue: Detour Map**