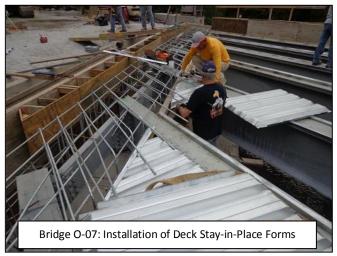

# **Construction Activities:** Bridge O-07

- Closure of Road and Implementation of Detour -Complete
- ✓ Remove Existing Structure Complete
- ✓ Install Steel Sheet Pile Abutments & Wingwalls Complete
- ✓ Construct Concrete Caps Complete
- ✓ Install Abutment & Wingwall Concrete Fascia Complete
- ✓ Install New Steel Beams *Complete*
- Construct Concrete Deck & Approach Slabs In Progress
- Construct Concrete Pylons
- o Install Bridge Railing
- Construct Concrete Keeper
- Backfill and Grade Roadway In Progress
- o Final Paving and Landscaping
- o Guide Rail Installation
- Open Roadway to Traffic