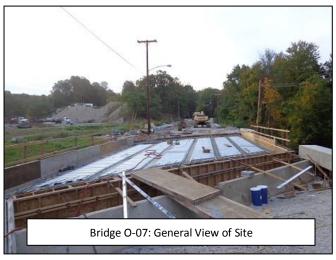

# **Construction Activities:** Bridge O-07

- Closure of Road and Implementation of Detour -Complete
- ✓ Remove Existing Structure Complete
- ✓ Install Steel Sheet Pile Abutments & Wingwalls Complete
- ✓ Construct Concrete Caps Complete
- ✓ Install Abutment & Wingwall Concrete Fascia Complete
- ✓ Install New Steel Beams *Complete*
- Construct Concrete Deck & Approach Slabs In Progress
- Construct Concrete Pylons
- o Install Bridge Railing
- Construct Concrete Keeper
- Backfill and Grade Roadway In Progress
- o Final Paving and Landscaping
- o Guide Rail Installation
- Open Roadway to Traffic