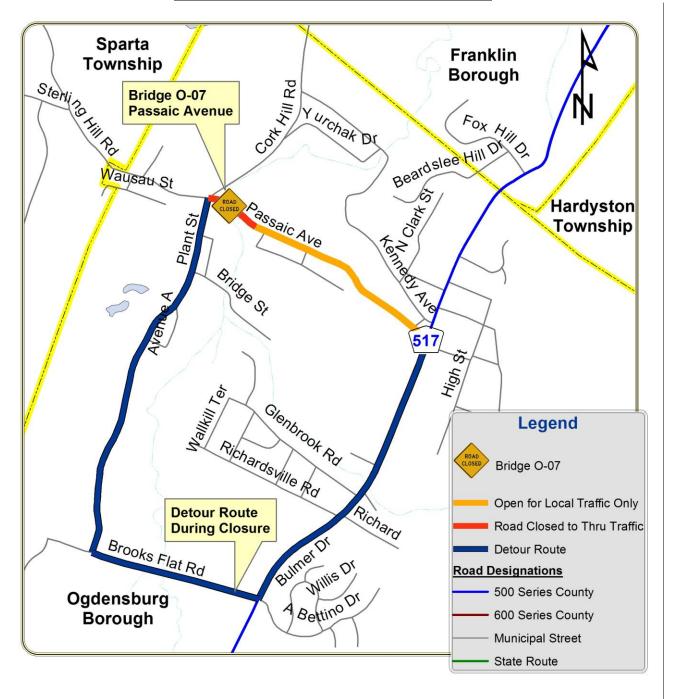

## **Passaic Avenue Closure:**

Passaic Avenue is currently fully closed to traffic at Bridge O-07. The road shall remain closed for the duration of construction with a posted detour via CR 517, Plant Street, and Brooks Flat Road.

# **Bridge O-07 Passaic Avenue: Detour Map**