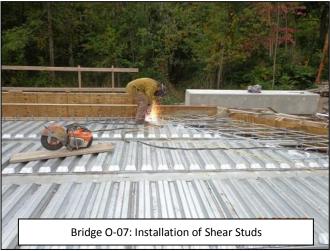

# **Construction Activities:** Bridge O-07

- Closure of Road and Implementation of Detour -Complete
- ✓ Remove Existing Structure Complete
- ✓ Install Steel Sheet Pile Abutments & Wingwalls Complete
- ✓ Construct Concrete Caps Complete
- ✓ Install Abutment & Wingwall Concrete Fascia Complete
- ✓ Install New Steel Beams *Complete*
- Construct Concrete Deck & Approach Slabs In Progress
- Construct Concrete Pylons
- o Install Bridge Railing
- Construct Concrete Keeper
- Backfill and Grade Roadway In Progress
- o Final Paving and Landscaping
- o Guide Rail Installation
- Open Roadway to Traffic