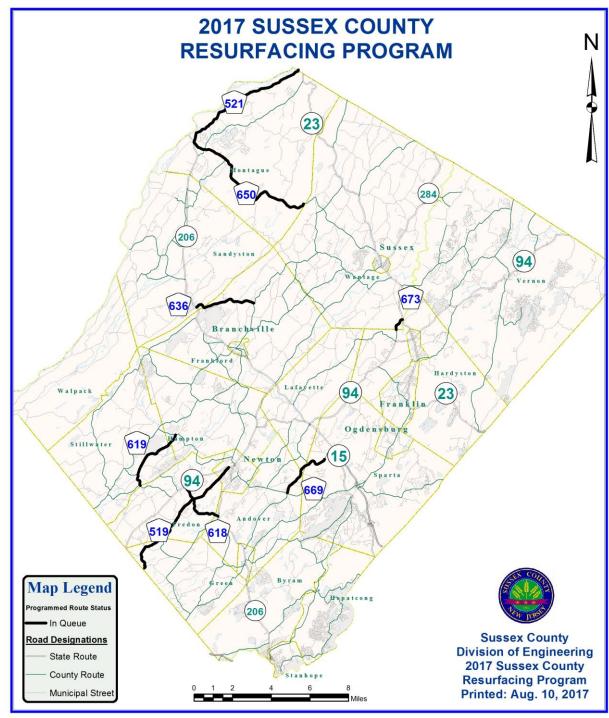

### **Work Location Map:**

#### **MILLING & PAVING:**

- o Apr 16-27: CR 519 Ridge Rd
- Apr 30-May 4: CR 618 Willows Rd
- May 7-14: CR 619 Swartswood Lake East Side
- May 15-21: CR 669 Limecrest Rd
- May 22-23: CR 673 Blair Rd
- o May 24-31: CR 636 Mattison School House Rd
- o Jun 1-15: CR 650 Deckertown Turnpike
- Jun 18-29: CR 521 River Rd