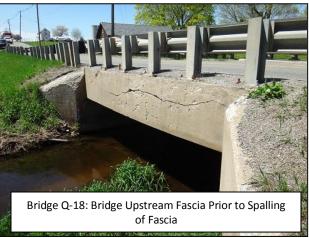

## **Advisory:**

The existing upstream concrete headwall exhibits spalling along the length of the headwall compromising the long term safety of the bridge railing system.

Repairs to the existing upstream headwall are required to repair the bridge railing system and safeguard the traveling public.