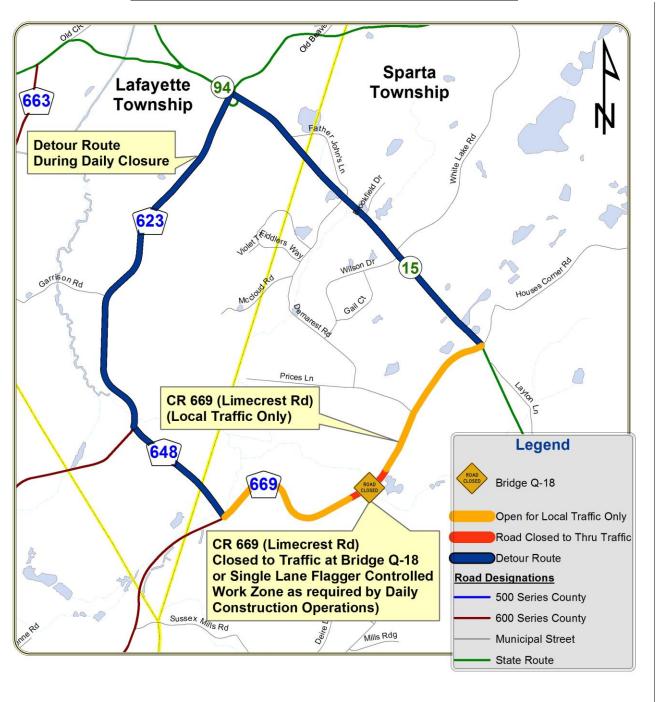

# CR 669 Closure & Traffic Impacts:

- Daily closures of CR 669 (Limecrest Road) at Bridge Q-18 may be required for repair of the headwall from the hours of 9:00 AM to 2:00 PM. Proposed detour map is below.
- Detour signage will be posted and maintained for the daily closures on breakaway barricades.
- Single lane flagger controlled work zones will be used during construction, as required, to facilitate construction of the headwall repairs.

# Bridge Q-18 CR 669 (Limecrest Road): Detour Map