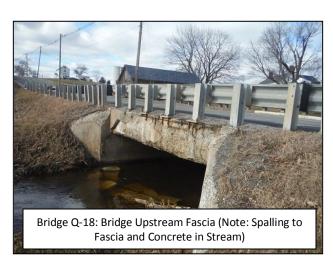

## **Advisory:**

The existing upstream concrete headwall exhibits spalling along the length of the headwall compromising the long term safety of the bridge railing system.

Repairs to the existing upstream headwall are required to repair the bridge railing system and safeguard the traveling public.