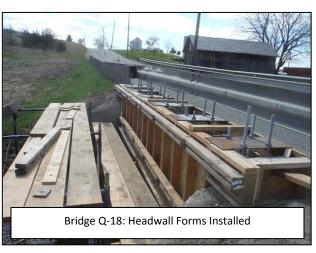

### **Construction Activities:**

- ✓ Installation of Traffic Control Devices, as required -Complete
- ✓ Select Removal of Existing Upstream Headwall -Complete
- Repair Concrete Headwall In Progress
- Final Paving, as Required
- Guide Rail Installation
- Removal of Traffic Control Devices, as required