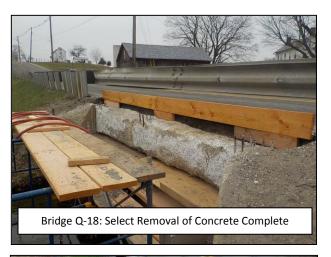

### **Construction Activities:**

- ✓ Installation of Traffic Control Devices, as required -Complete
- ✓ Select Removal of Existing Upstream Headwall -Complete
- Repair Concrete Headwall In Progress
- Final Paving, as Required
- Guide Rail Installation
- Removal of Traffic Control Devices, as required