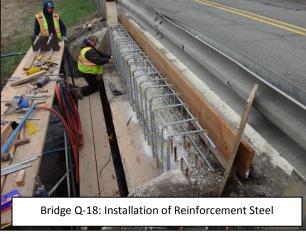

### **Construction Activities:**

- ✓ Installation of Traffic Control Devices, as required -Complete
- ✓ Select Removal of Existing Upstream Headwall -Complete
- Repair Concrete Headwall In Progress
- Final Paving, as Required
- Guide Rail Installation
- Removal of Traffic Control Devices, as required