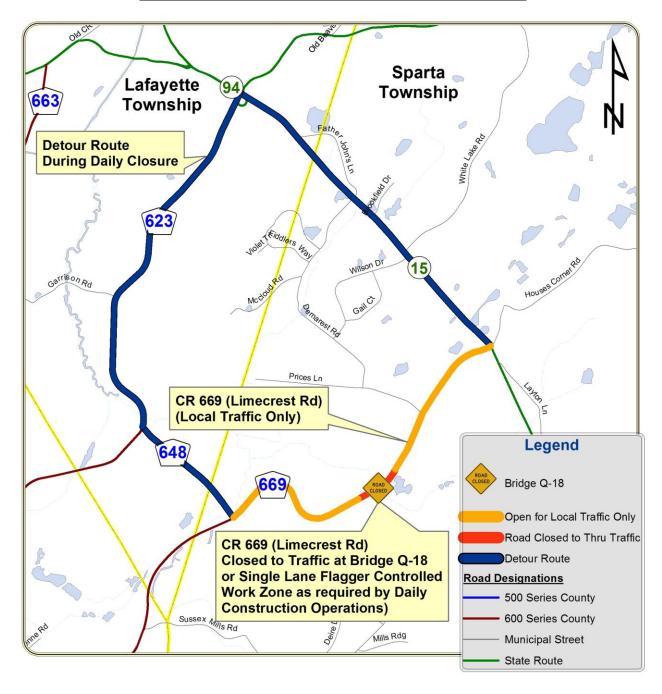

## **CR 669 Closure & Traffic Impacts:**

- Daily closures of CR 669 (Limecrest Road) at Bridge Q-18 may be required for repair of the headwall from the hours of 9:00 AM to 2:00 PM. Proposed detour map is below.
- Detour signage will be posted and maintained for the daily closures on breakaway barricades.
- Single lane flagger controlled work zones will be used during construction, as required, to facilitate construction of the headwall repairs.

# Bridge Q-18 CR 669 (Limecrest Road): Detour Map