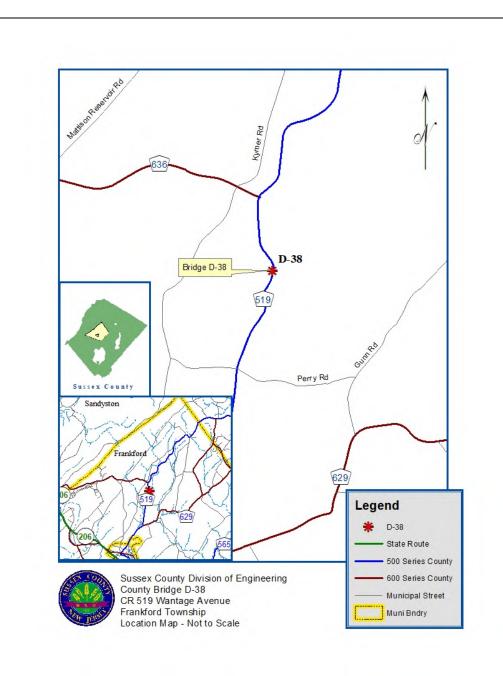

#### Location Map

DEPARTMENT OF ENGINEERING AND PLANNING Division of Engineering One Spring Street Newton, New Jersey 07860 973-579-0430 dpw@sussex.nj.us Matthew R. Sinke, P.E. Division Director/Assistant County Engineer