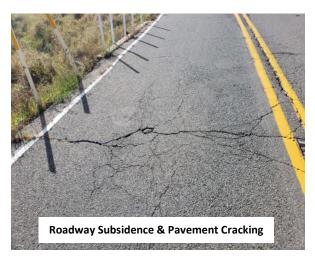

#### **Replacement of Bridge D-38**

Carrying CR 519 (Wantage Avenue) over Dry Brook Tributary in Frankford Township is an 18' timber multistringer bridge founded on timber piles. Bridge D-38 has been deemed functionally obsolete due to the substandard bridge roadway width and is posted with "Narrow Bridge" warning signs. Recent consultant inspection also noted a poor condition rating for the superstructure and substructure.