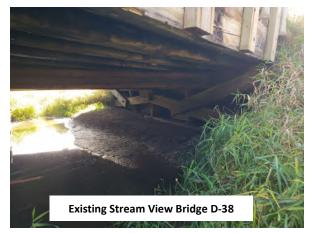

#### **Replacement of Bridge D-38**

Carrying CR 519 (Wantage Avenue) over Dry Brook Tributary in Frankford Township is an 18' timber multistringer bridge founded on timber piles. Bridge D-38 has been deemed functionally obsolete due to the substandard bridge roadway width and is posted with "Narrow Bridge" warning signs. Recent consultant inspection also noted a poor condition rating for the superstructure and substructure.