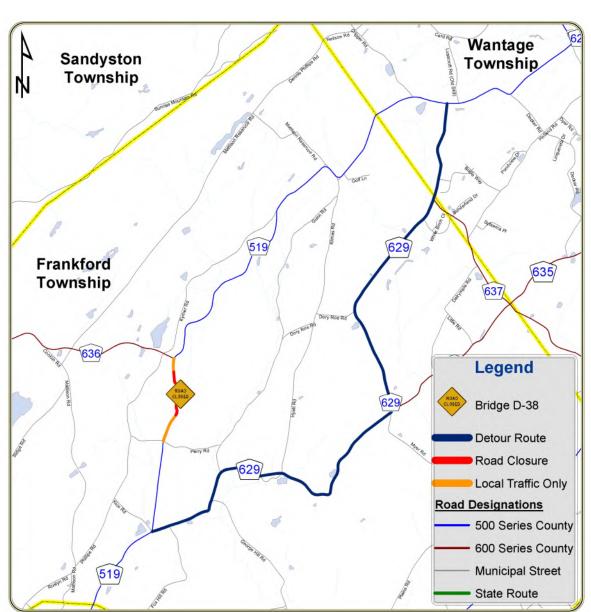

## **Traffic Impacts:**

A road closure and signed detour will be in place for the duration of construction. Access to driveways and municipal roads will be maintained throughout construction. Distributed: February 18, 2022

#### Detour Map