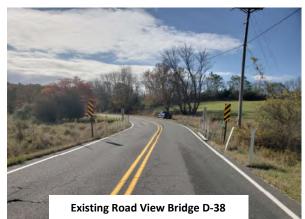

#### **Replacement of Bridge D-38**

Carrying CR 519 (Wantage Avenue) over Dry Brook Tributary in Frankford Township is an 18' timber multistringer bridge founded on timber piles. Bridge D-38 has been deemed functionally obsolete due to the substandard bridge roadway width and is posted with "Narrow Bridge" warning signs. Recent consultant inspection also noted a poor condition rating for the superstructure and substructure.