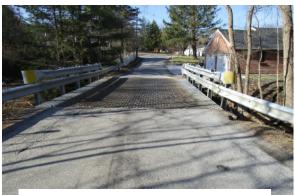

#### **Traffic Impacts:**

A road closure and signed detour will be in place for the duration of construction.

**Distributed: February 18, 2022** 

Historic Postcard of Bridge X-48 Circa 1911

Bridge X-48 Looking South on Mudtown Road