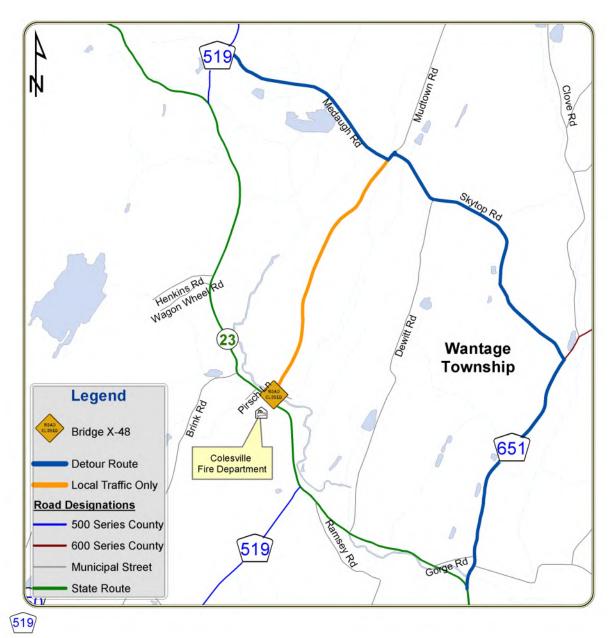

#### **Traffic Impacts:**

A road closure and signed detour will be in place for the duration of construction.

**Distributed: February 18, 2022** 

Historic Postcard of Bridge X-48 Circa 1911

Bridge X-48 Looking South on Mudtown Road