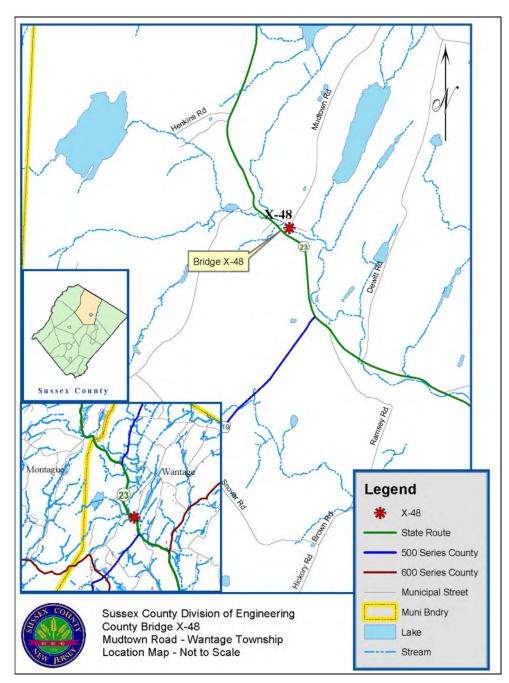

#### **Replacement of Bridge X-48**

Bridge X-48 carries Mudtown Road over Clove Brook in the Township of Wantage. The existing bridge, built in 1915, is a 30' single span rolled steel multiple girder bridge with an open grate deck founded on stone masonry/concrete abutments and footings, with a curb-to-curb deck width of 19.7'. The structure has been deemed structurally deficient, functionally obsolete and scour critical.