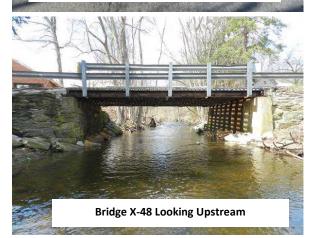

#### **Traffic Impacts:**

A road closure and signed detour will be in place for the duration of construction.

**Distributed: February 18, 2022** 

Historic Postcard of Bridge X-48 Circa 1911

Bridge X-48 Looking South on Mudtown Road