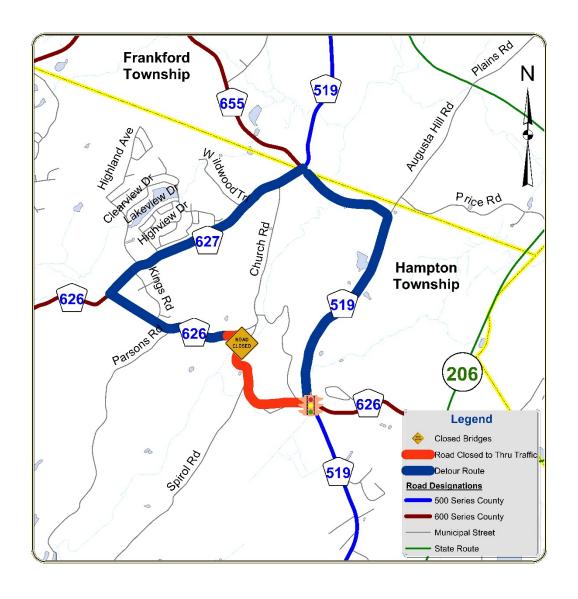

## **Advisory:**

The guide rail systems connected to Bridges H-16 and H-17 consist of weathering steel in an advanced state of deterioration and are scheduled for replacement as part of the ongoing 2021 Sussex County Guide Rail Upgrade Program. Due to the narrow roadway width of Bridges H-16 and H-17, completion of the Guide Rail Replacement work at these bridges will necessitate a temporary closure and detour of Halsey Road (CR 626), as depicted in the attached Detour Map.

#### **CR 626 Traffic Impacts:**

 Daily closure will be used along CR 626 (Halsey Rd) from approximately 7 am to 3:30 pm, to facilitate the replacement work.

# Bridges H-16 & H-17, CR 626 (Halsey Rd): Detour Map