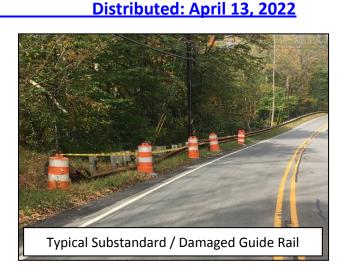

## **Advisory:**

The guide rail systems connected to Bridges H-16 and H-17 consist of weathering steel in an advanced state of deterioration and are scheduled for replacement as part of the ongoing 2021 Sussex County Guide Rail Upgrade Program. Due to the narrow roadway width of Bridges H-16 and H-17, completion of the Guide Rail Replacement work at these bridges will necessitate a temporary closure and detour of Halsey Road (CR 626), as depicted in the attached Detour Map.