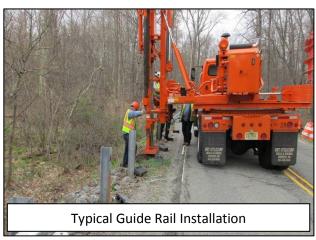

## **Advisory:**

The guide rail systems connected to Bridges H-16 and H-17 consist of weathering steel in an advanced state of deterioration and are scheduled for replacement as part of the ongoing 2021 Sussex County Guide Rail Upgrade Program. Due to the narrow roadway width of Bridges H-16 and H-17, completion of the Guide Rail Replacement work at these bridges will necessitate a temporary closure and detour of Halsey Road (CR 626), as depicted in the attached Detour Map.