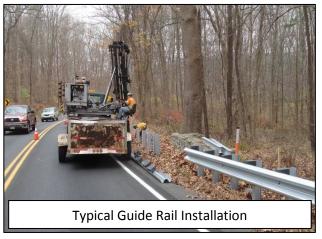

## **Advisory:**

The guide rail systems connected to Bridges H-16 and H-17 consist of weathering steel in an advanced state of deterioration and are scheduled for replacement as part of the ongoing 2021 Sussex County Guide Rail Upgrade Program. Due to the narrow roadway width of Bridges H-16 and H-17, completion of the Guide Rail Replacement work at these bridges will necessitate a temporary closure and detour of Halsey Road (CR 626), as depicted in the attached Detour Map.