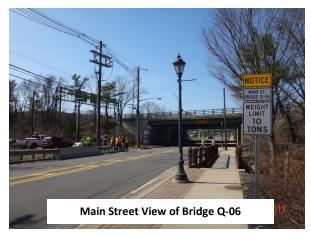

#### Replacement of Bridge Q-06

Carrying Main Street over the Wallkill River, Sparta Township

Bridge Q-06 will be replaced with a widened structure that incorporates sidewalks in both directions.

**Contractor:** State Line Construction, Newark, NJ