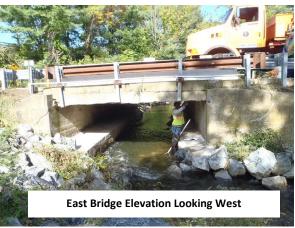

#### Replacement of Bridge Q-06

Carrying Main Street over the Wallkill River, Sparta Township

Bridge Q-06 will be replaced with a widened structure that incorporates sidewalks in both directions.

**Contractor:** State Line Construction, Newark, NJ