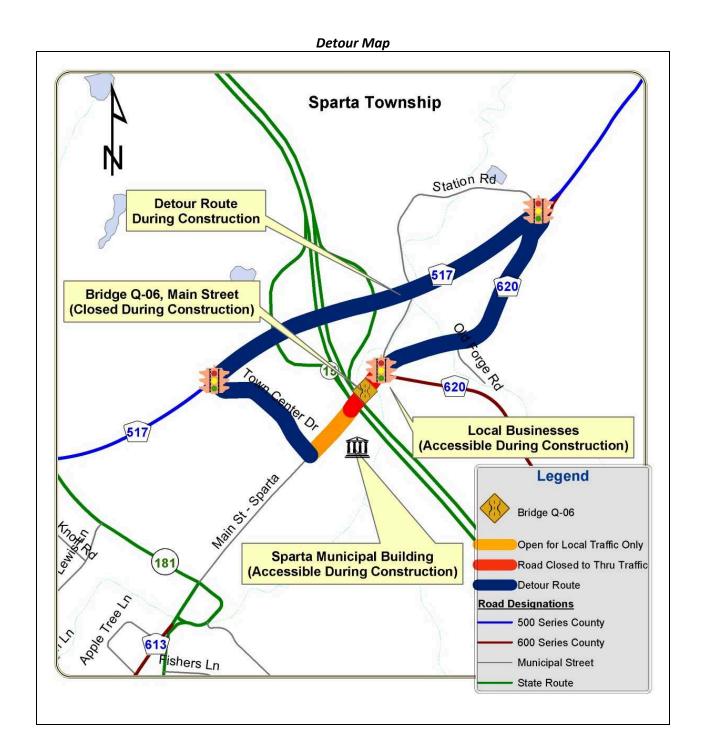

#### Replacement of Bridge Q-06

Carrying Main Street over the Wallkill River, Sparta Township

Bridge Q-06 will be replaced with a widened structure that incorporates sidewalks in both directions.

**Contractor:** State Line Construction, Newark, NJ

<u>Closure:</u> Closure to be Implemented by the Sussex County Office of Bridge & Traffic Safety

## **Construction Activities:**

- Establish Detour, Install Traffic Control Devices, Close
   Bridge Q-06 / Main Street
- o Perform Test Pitting
- Backfill and Restore Asphalt Roadway
- Remove Detour Signage and Traffic Control Devices,
   Re-Open Bridge Q-06 / Main Street

## **Traffic Impacts:**

The test pitting operation will require a full closure of Main Street at Bridge Q-06, with a signed detour. Pedestrian access will be maintained through use of sidewalk/ pedestrian bridge on east side of Main Street.