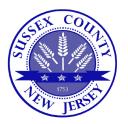

#### Replacement of Bridge Q-06

Carrying Main Street over the Wallkill River, Sparta Township

Bridge Q-06 will be replaced with a widened structure that incorporates sidewalks in both directions.

**Contractor:** State Line Construction, Newark, NJ

## **Traffic Impacts:**

The test pitting operation will require a full closure of Main Street at Bridge Q-06, with a signed detour. Pedestrian access will be maintained through use of sidewalk/ pedestrian bridge on east side of Main Street.